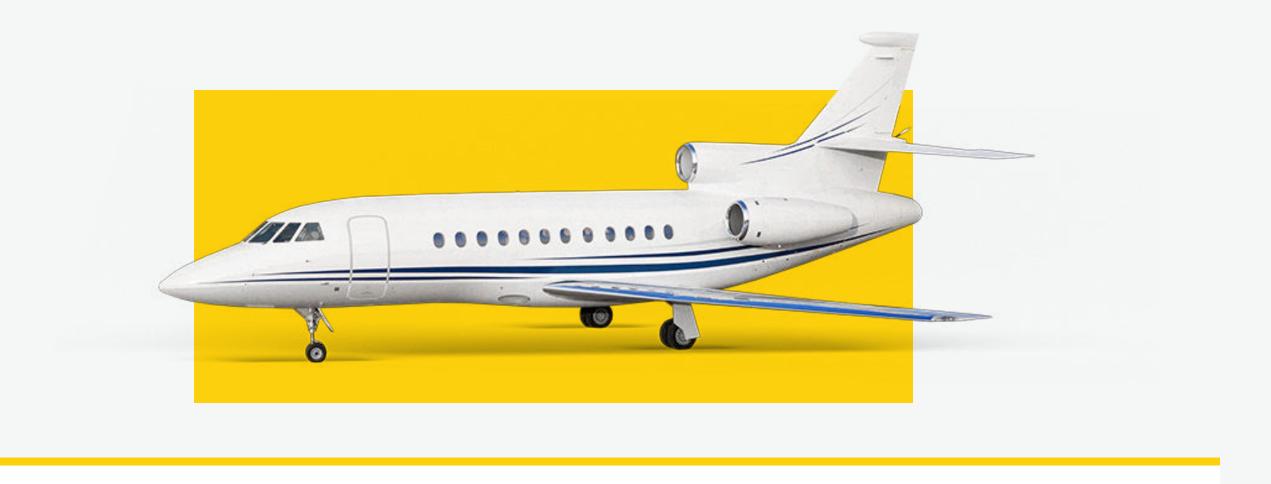

## Falcon 900EX Large Jet

The Falcon 900EX is a long-range jet designed to accommodate a transcontinental flight. With the ability to use shorter runways, this aircraft is ideal for getting you into airports closer to your destination. The Falcon's triple jet design allows for more direct travel, ensuring your journey is efficient, safe, and comfortable.