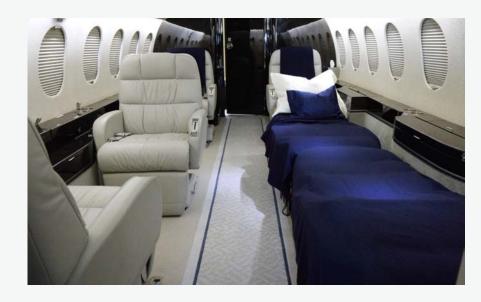

# Falcon 900EX Large Jet







## Falcon 900EX Large Jet





The Falcon 900EX is a long-range jet designed to accommodate a transcontinental flight. With the ability to use shorter runways, this aircraft is ideal for getting you into airports closer to your destination. The Falcon's triple jet design allows for more direct travel, ensuring your journey is efficient, safe, and comfortable.

Unrivaled Service. Unforgettable Experiences.



126 cu ft.















## Falcon 900EX Large Jet



### **Aircraft Amenities**



Unrivaled Service. Unforgettable Experiences.



#### Aircraft Luggage Guide

Baggage

126 cu ft.

Approximately 10 lbs. each



Approximately 15 lbs. each



Approximately 30 lbs. each



Approximately 30 lbs. each



\*Weights listed above are estimates. For more information or questions about specific luggage dimensions, please contact us.

\*Fleet styles vary based on available inventory









+1.214.654.1681 charter@businessjet.com

# BUSINESSJET

Unrivaled Service. Unforgettable Experiences.