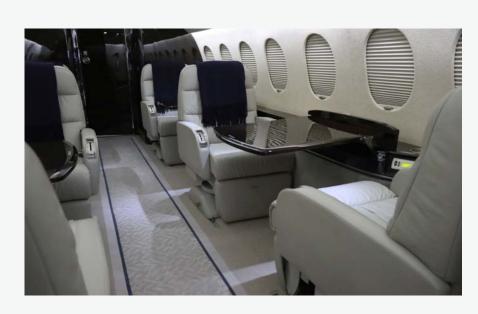

# Falcon 900EX Large Jet







## Falcon 900EX Large Jet





The Falcon 900EX is a long-range jet designed to accommodate a transcontinental flight. With the ability to use shorter runways, this aircraft is ideal for getting you into airports closer to your destination. The Falcon's triple jet design allows for more direct travel, ensuring your journey is efficient, safe, and comfortable.

Unrivaled Service. Unforgettable Experiences.



126 cu ft.















## Falcon 900EX Large Jet



### **Aircraft Amenities**



Unrivaled Service. Unforgettable Experiences.



#### Aircraft Luggage Guide

Baggage

126 cu ft.

Approximately 10 lbs. each



Approximately 15 lbs. each



Approximately 30 lbs. each



Approximately 30 lbs. each



\*Weights listed above are estimates. For more information or questions about specific luggage dimensions, please contact us.

\*Fleet styles vary based on available inventory









+1.214.654.1681 charter@businessjet.com

# BUSINESSJET

Unrivaled Service. Unforgettable Experiences.