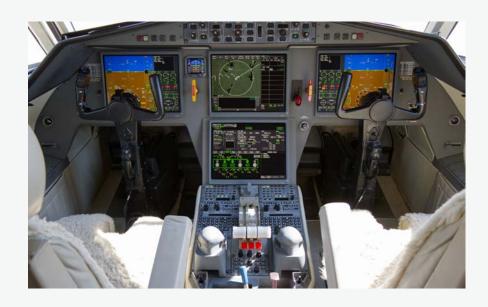

## Falcon 900EX Large Jet

The Falcon 900EX is a long-range jet designed to accommodate a transcontinental flight. With the ability to use shorter runways, this aircraft is ideal for getting you into airports closer to your destination. The Falcon's triple jet design allows for more direct travel, ensuring your journey is efficient, safe, and comfortable.