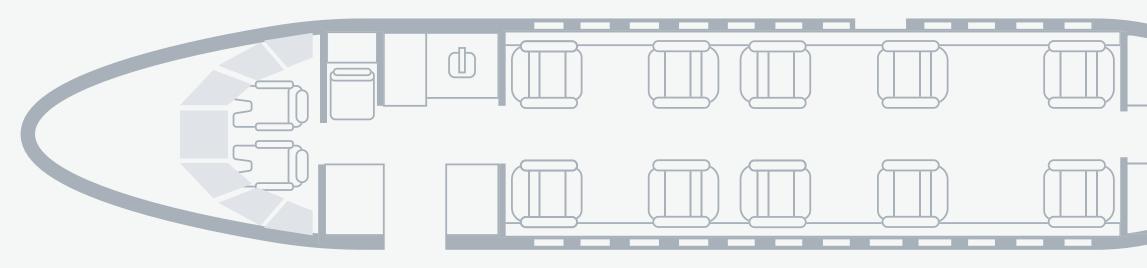

## Falcon 900EX Large Jet

The Falcon 900EX is a long-range jet designed to accommodate a transcontinental flight. With the ability to use shorter runways, this aircraft is ideal for getting you into airports closer to your destination. The Falcon's triple jet design allows for more direct travel, ensuring your journey is efficient, safe, and comfortable.