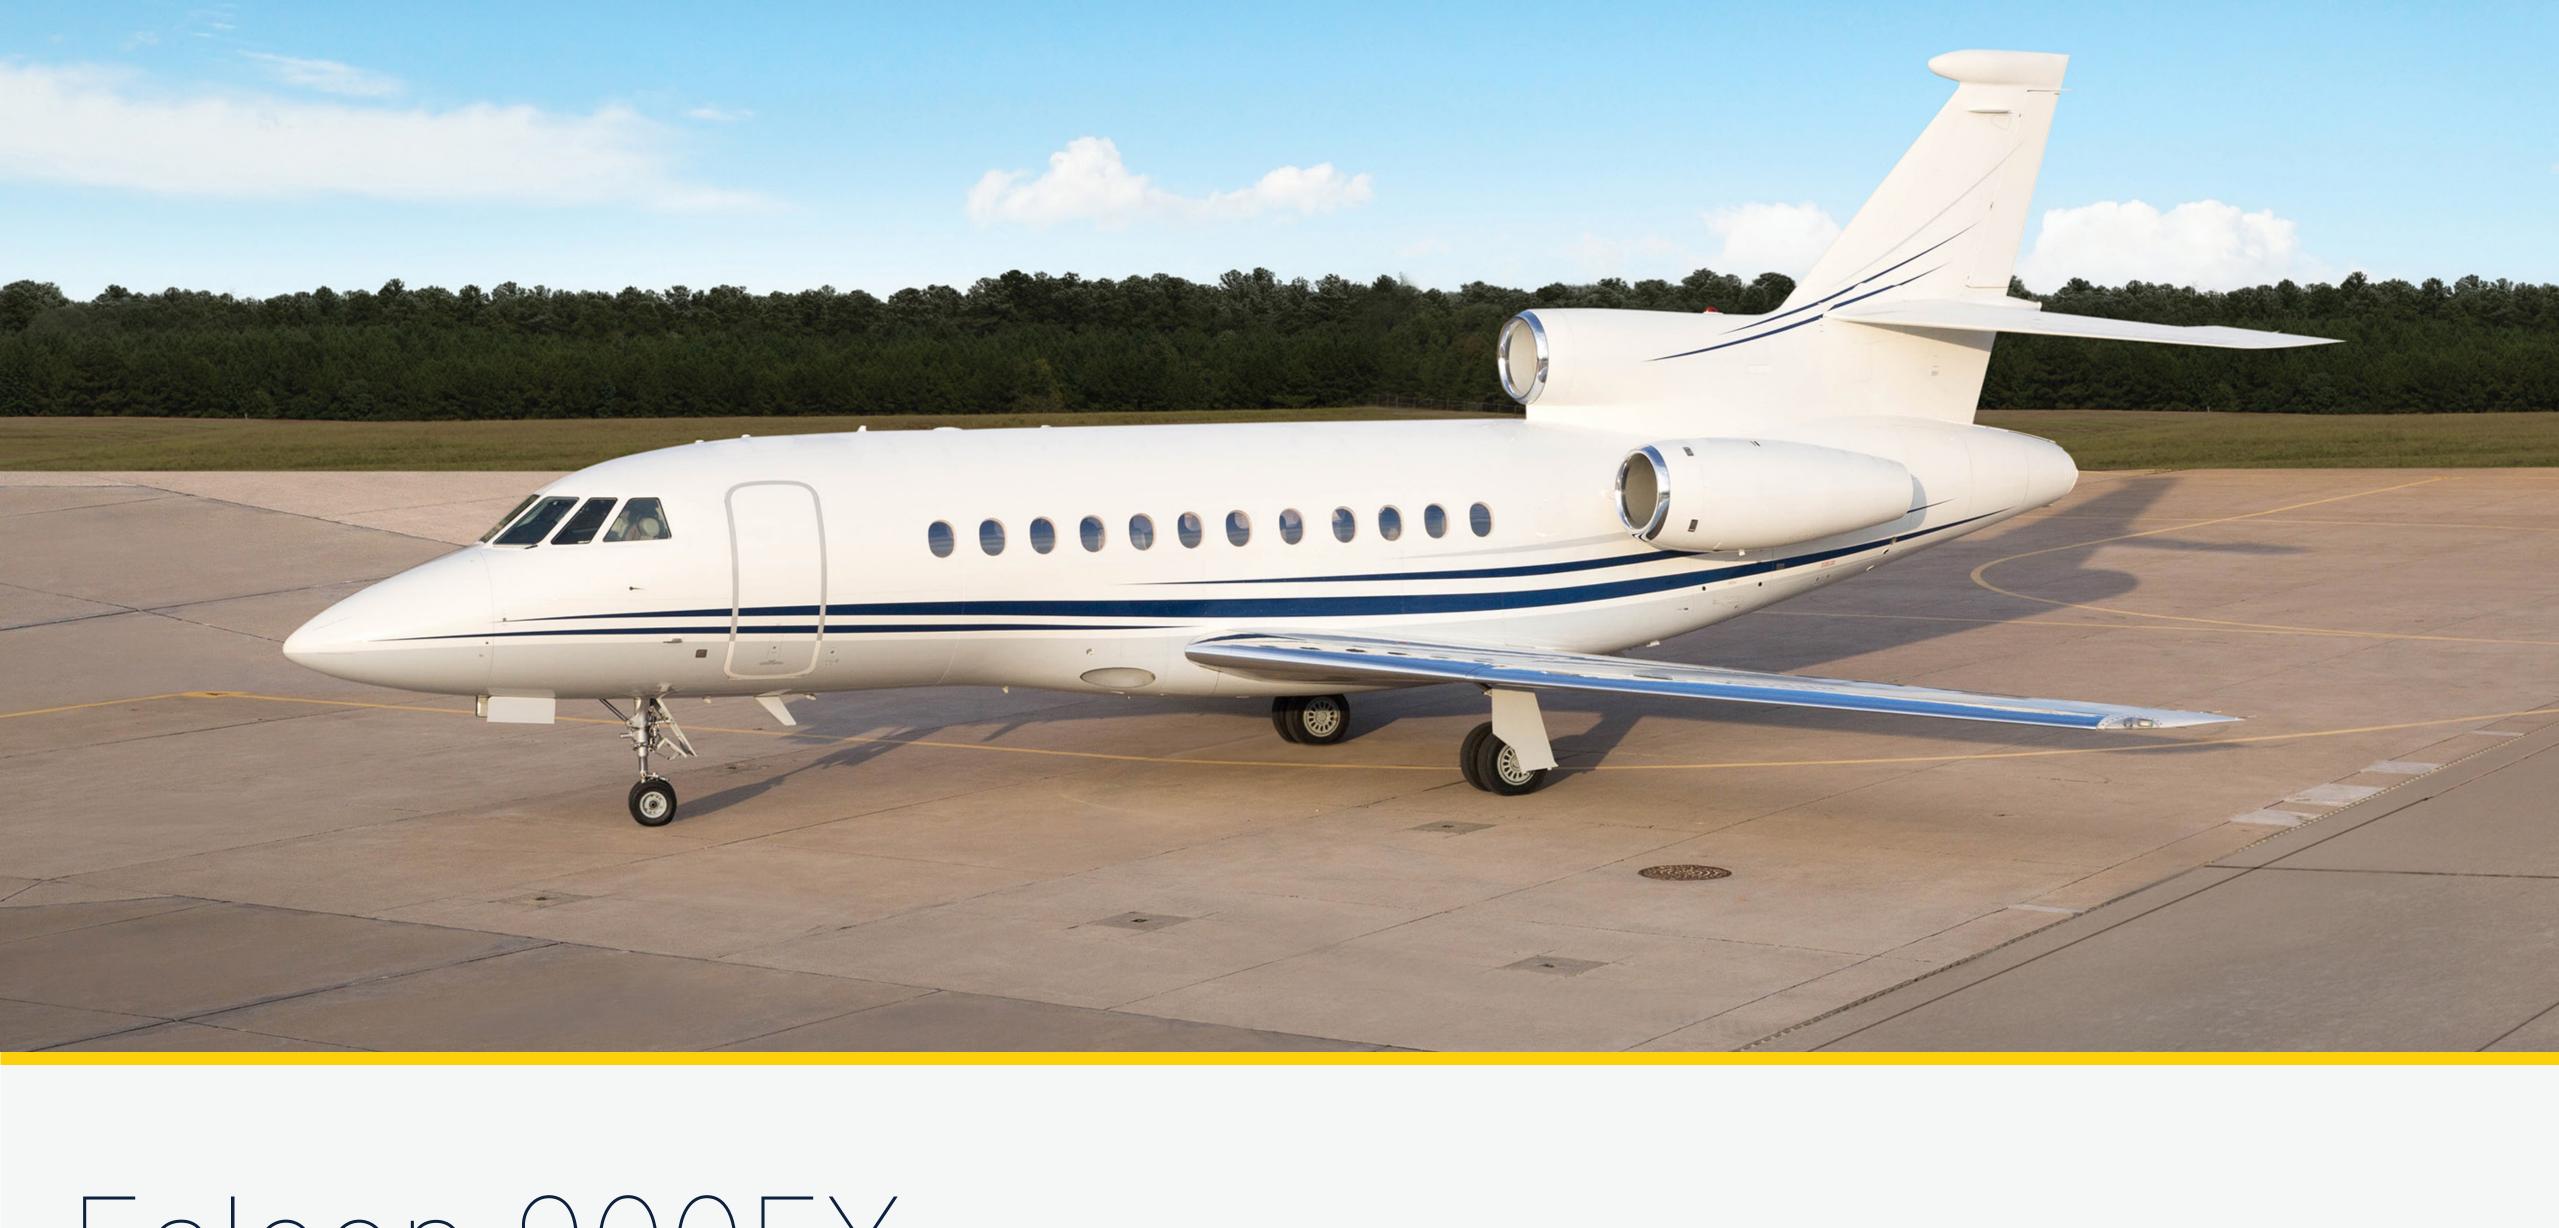

## Falcon 900EX Large Jet

The Falcon 900EX is a long-range jet designed to accommodate a transcontinental flight. With the ability to use shorter runways, this aircraft is ideal for getting you into airports closer to your destination. The Falcon's triple jet design allows for more direct travel, ensuring your journey is efficient, safe, and comfortable.