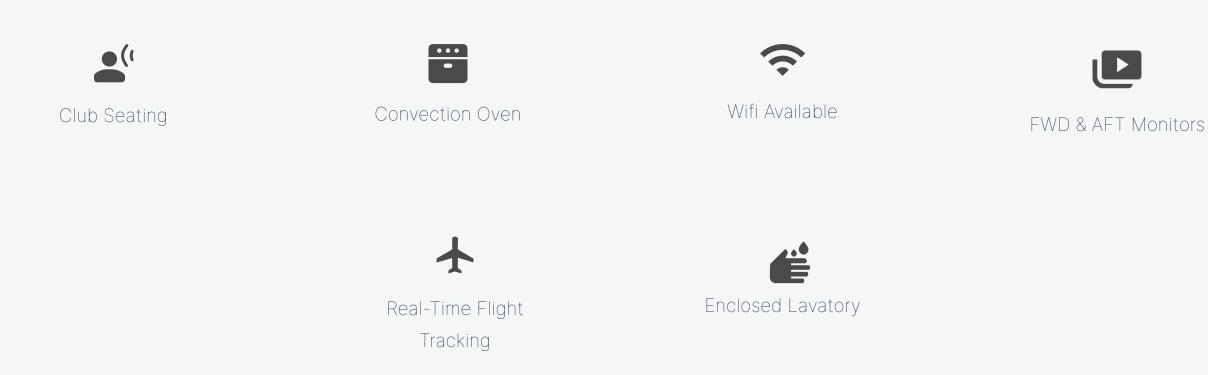

# Falcon 900EX Large Jet







## Falcon 900EX Large Jet





The Falcon 900EX is a long-range jet designed to accommodate a transcontinental flight. With the ability to use shorter runways, this aircraft is ideal for getting you into airports closer to your destination. The Falcon's triple jet design allows for more direct travel, ensuring your journey is efficient, safe, and comfortable.

Unrivaled Service. Unforgettable Experiences.



126 cu ft.















## Falcon 900EX Large Jet



### **Aircraft Amenities**



Unrivaled Service. Unforgettable Experiences.



#### Aircraft Luggage Guide

Baggage

126 cu ft.

Approximately 10 lbs. each



Approximately 15 lbs. each



Approximately 30 lbs. each



Approximately 30 lbs. each



\*Weights listed above are estimates. For more information or questions about specific luggage dimensions, please contact us.

\*Fleet styles vary based on available inventory









+1.214.654.1681 charter@businessjet.com

# BUSINESSJET

Unrivaled Service. Unforgettable Experiences.