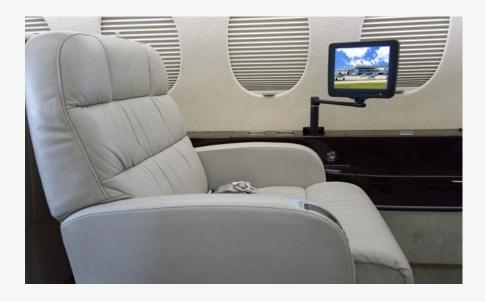

# Falcon 900EX Large Jet







## Falcon 900EX Large Jet





The Falcon 900EX is a long-range jet designed to accommodate a transcontinental flight. With the ability to use shorter runways, this aircraft is ideal for getting you into airports closer to your destination. The Falcon's triple jet design allows for more direct travel, ensuring your journey is efficient, safe, and comfortable.

Unrivaled Service. Unforgettable Experiences.



126 cu ft.















## Falcon 900EX Large Jet



### **Aircraft Amenities**



Unrivaled Service. Unforgettable Experiences.



#### Aircraft Luggage Guide

Baggage

126 cu ft.

Approximately 10 lbs. each



Approximately 15 lbs. each



Approximately 30 lbs. each



Approximately 30 lbs. each



\*Weights listed above are estimates. For more information or questions about specific luggage dimensions, please contact us.

\*Fleet styles vary based on available inventory









+1.214.654.1681 charter@businessjet.com

# BUSINESSJET

Unrivaled Service. Unforgettable Experiences.