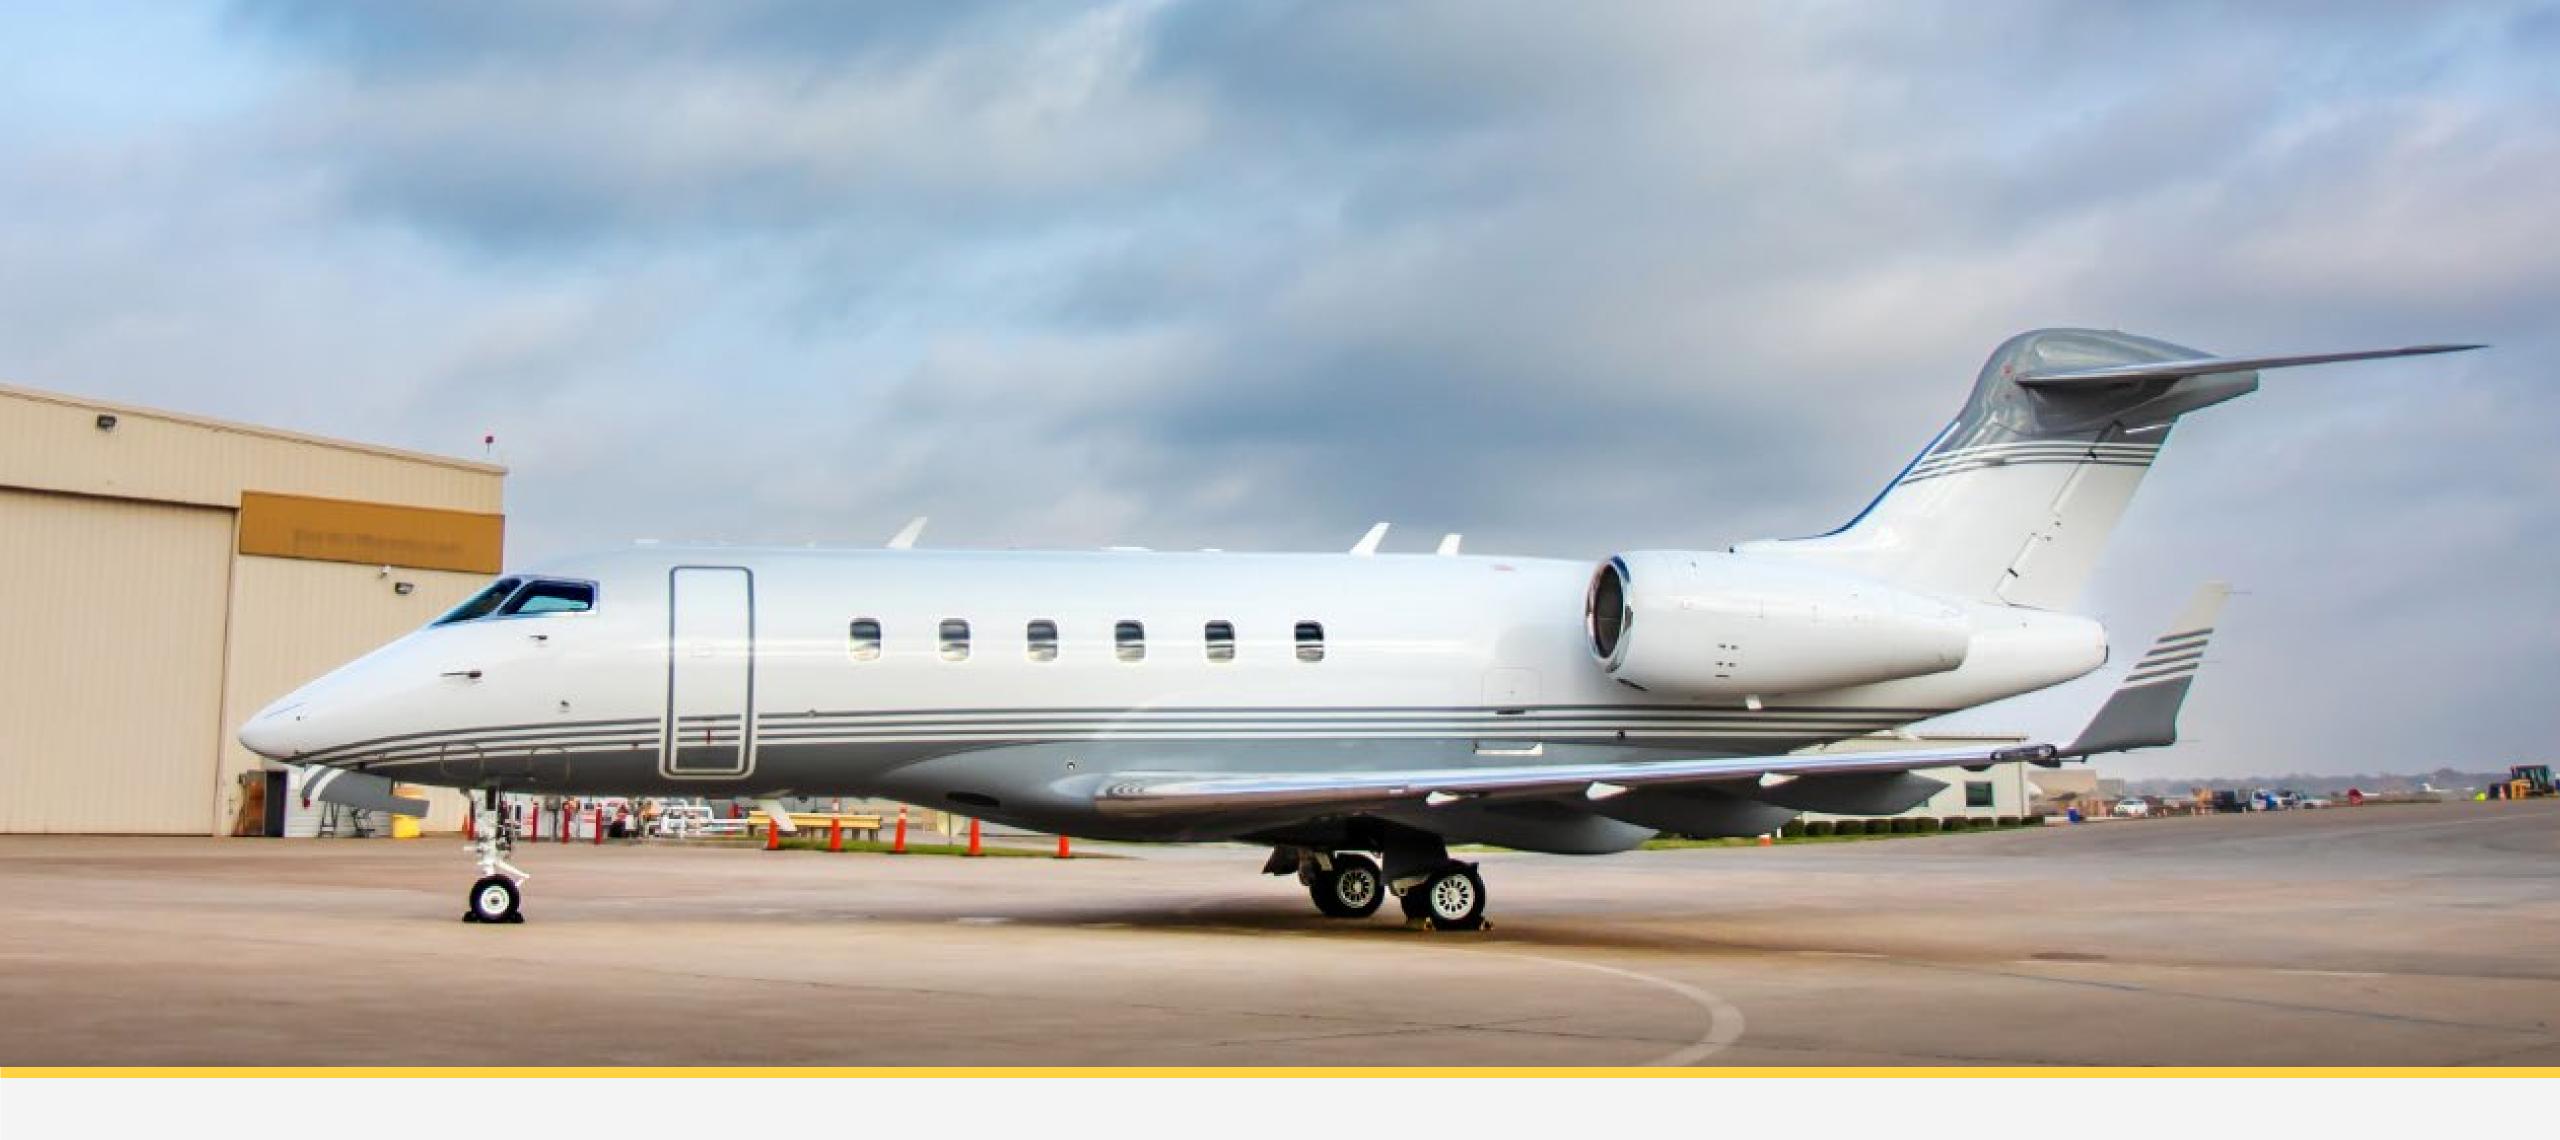

Challenger 300 Super-Midsize Jet

## Challenger 300 Super-Midsize Jet

Duration Seats Range Baggage
7 Hours 9+1 Passengers 3100 NM 106 cu ft.

The Challenger 300 offers reliable transcontinental range and long-range cruise speed for up to 10 passengers. Its 3100 NM range connects Toronto and Bogotá non-stop, and its first-class airfield performance allows the aircraft to operate out of shorter runways with ease.