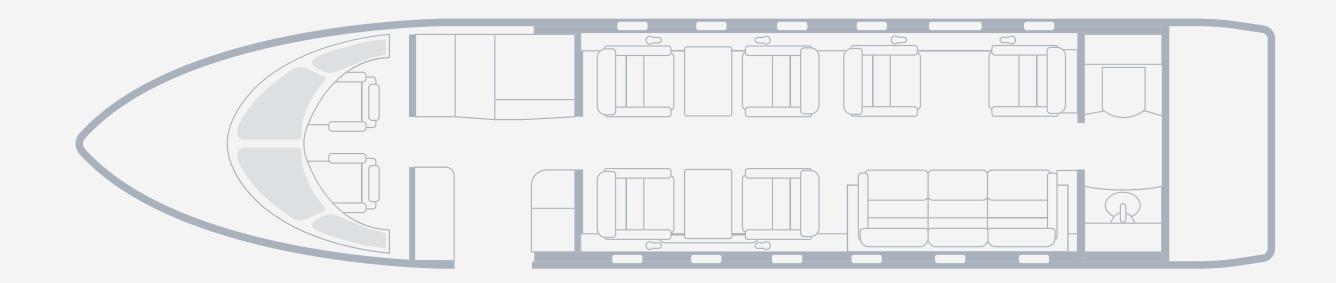

## Challenger 300 Super-Midsize Jet

Duration Seats Range Baggage
7 Hours 9+1 Passengers 3100 NM 106 cu ft.

The Challenger 300 offers reliable transcontinental range and long-range cruise speed for up to 10 passengers. Its 3100 NM range connects Toronto and Bogotá non-stop, and its first-class airfield performance allows the aircraft to operate out of shorter runways with ease.