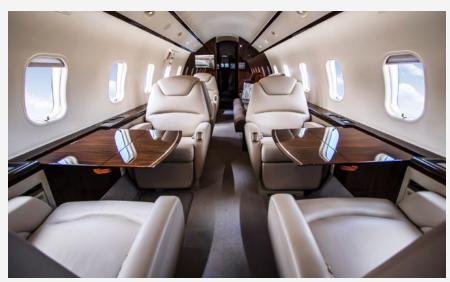

## Aircraft Amenities

Three-Place Divan

Microwave Oven

**Real-Time Flight** Tracking

**Complimentary Wifi** 

**FWD & AFT Monitors** 

**Enclosed Lavatory** 