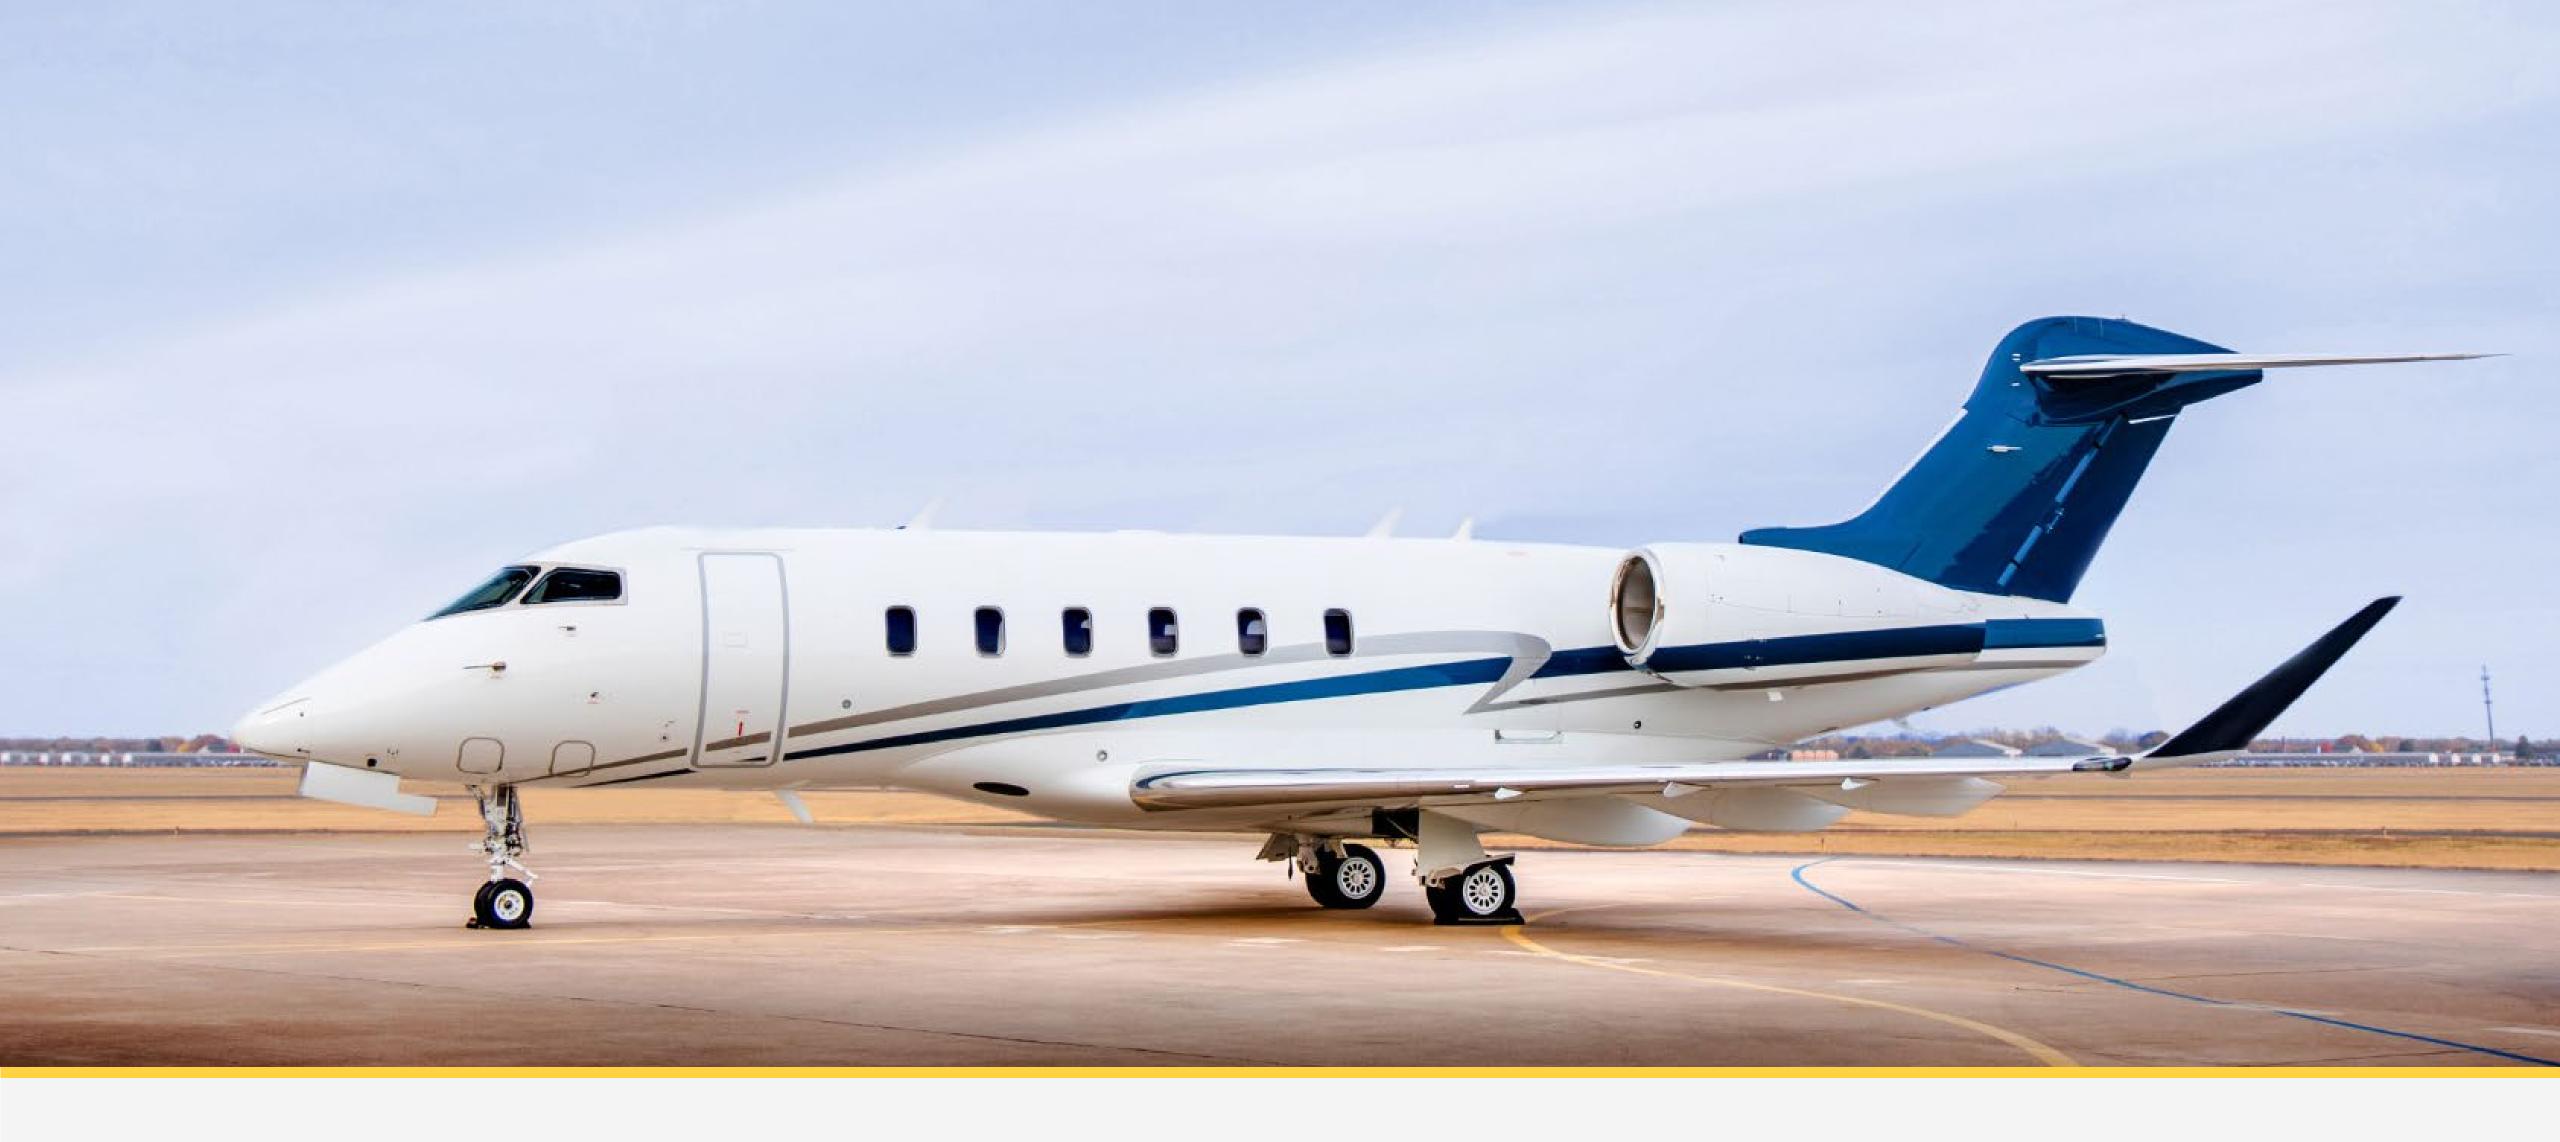

Challenger 350 super-Midsize Jet

## Challenger 350 Super-Midsize Jet

Duration Seats Range Baggage
7 Hours 9+1 Passengers 3200 NM 106 cu ft.

The Challenger 350 aircraft is an optimally balanced aircraft designed to provide a smooth ride from takeoff to touchdown. It is the only super midsize jet that can travel up to 3200 NM without stopping to refuel at full seat capacity. The cabin was intentionally designed to have a flat floor, safe access to baggage, and a well-equipped cockpit to ensure comfort and connectivity.