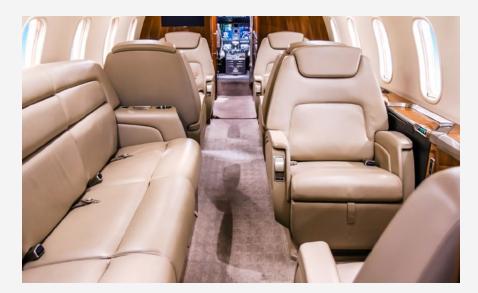

## Challenger 350 Super-Midsize Jet

Duration Seats Range Baggage
7 Hours 9+1 Passengers 3200 NM 106 cu ft.

The Challenger 350 aircraft is an optimally balanced aircraft designed to provide a smooth ride from takeoff to touchdown. It is the only super midsize jet that can travel up to 3200 NM without stopping to refuel at full seat capacity. The cabin was intentionally designed to have a flat floor, safe access to baggage, and a well-equipped cockpit to ensure comfort and connectivity.

## Aircraft Amenities

Three-Place Divan

**Microwave Oven** 

**Complimentary Wifi** 

**FWD & AFT Monitors** 