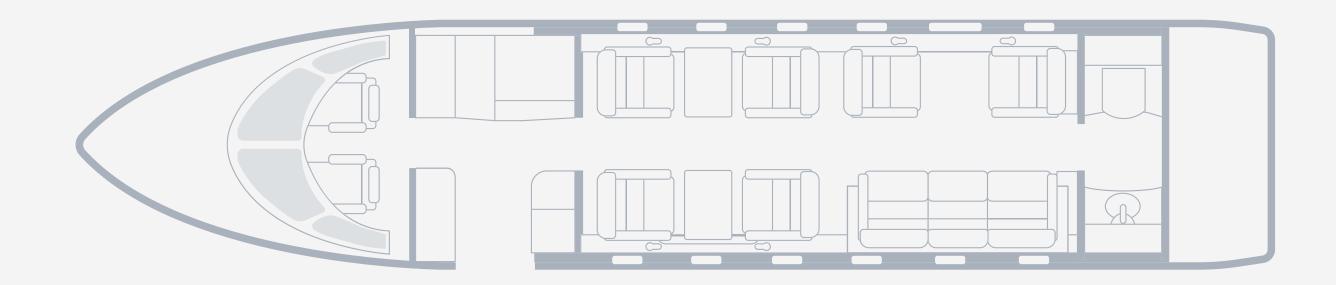

## Challenger 350 Super-Midsize Jet

Duration Seats Range Baggage
7 Hours 9+1 Passengers 3200 NM 106 cu ft.

The Challenger 350 aircraft is an optimally balanced aircraft designed to provide a smooth ride from takeoff to touchdown. It is the only super midsize jet that can travel up to 3200 NM without stopping to refuel at full seat capacity. The cabin was intentionally designed to have a flat floor, safe access to baggage, and a well-equipped cockpit to ensure comfort and connectivity.