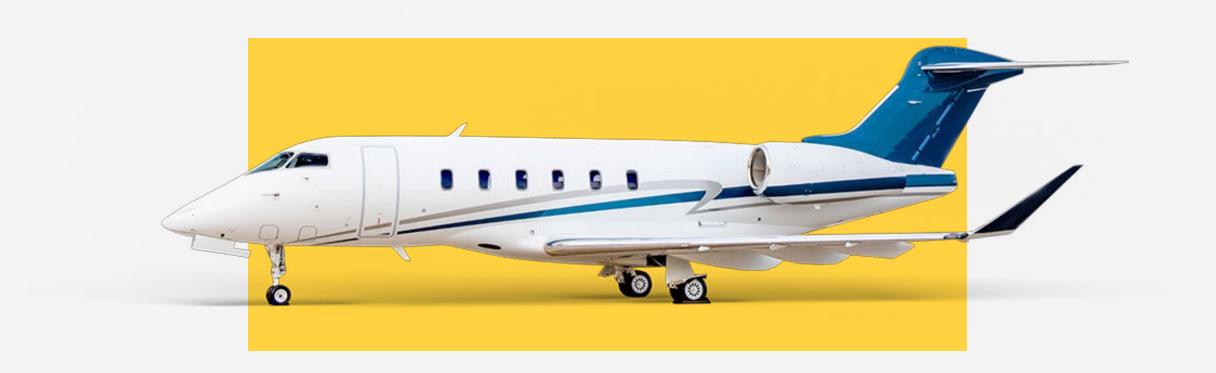

Challenger 350 super-Midsize Jet



## Challenger 350 Super-Midsize Jet





Duration Seats Range Baggage
7 Hours 9+1 Passengers 3200 NM 106 cu ft.

The Challenger 350 aircraft is an optimally balanced aircraft designed to provide a smooth ride from takeoff to touchdown. It is the only super midsize jet that can travel up to 3200 NM without stopping to refuel at full seat capacity. The cabin was intentionally designed to have a flat floor, safe access to baggage, and a well-equipped cockpit to ensure comfort and connectivity.







## Challenger 350 Super-Midsize Jet





## Aircraft Amenities



Three-Place Divan



**Microwave Oven** 



**Complimentary Wifi** 





**FWD & AFT Monitors** 





## Aircraft Luggage Guide

Baggage

106 cu ft.

Approximately 10 lbs. each































Approximately 30 lbs. each















Approximately 30 lbs