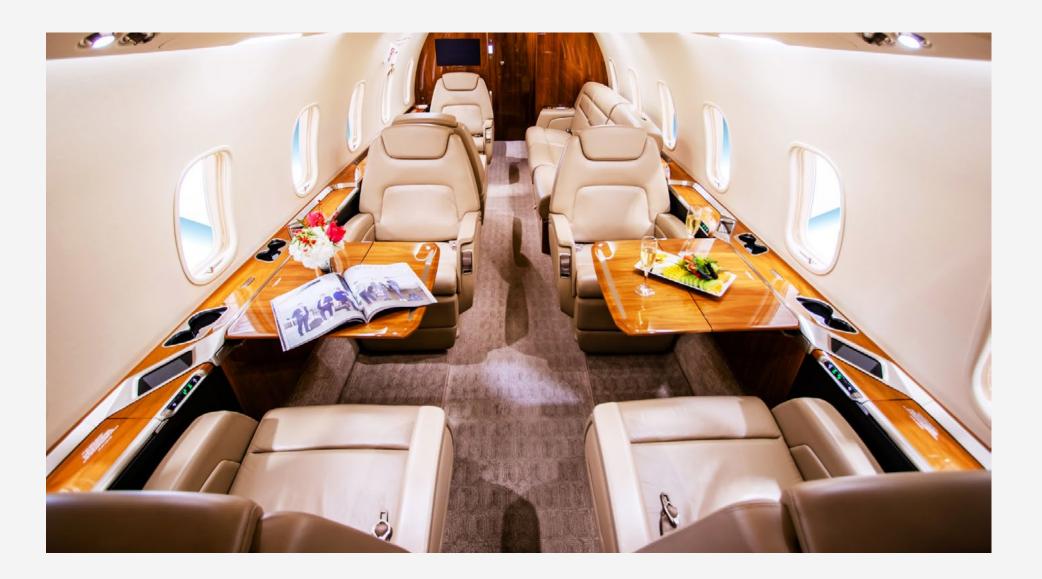

## Aircraft Amenities

Three-Place Divan

**Microwave Oven** 

**Complimentary Wifi** 

**FWD & AFT Monitors** 