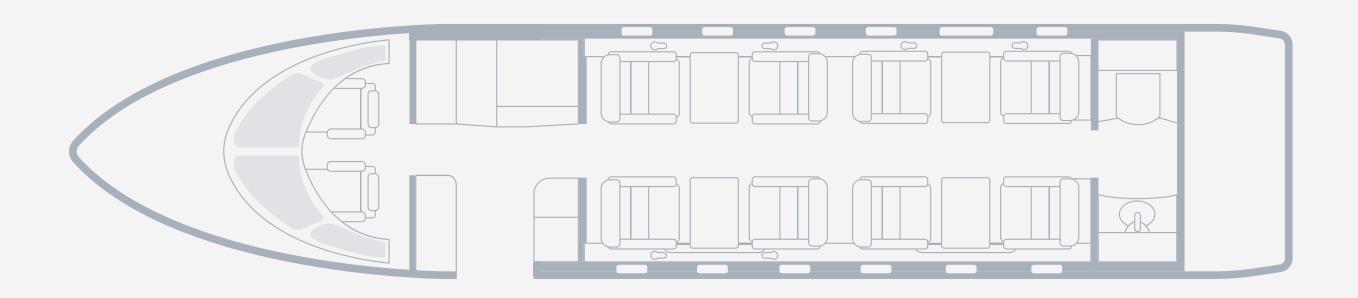

## Challenger 350 Super-Midsize Jet

Duration Seats Range Baggage
7 Hours 8+1 Passengers 3200 NM 106 cu ft.

The Challenger 350 aircraft is an optimally balanced aircraft designed to provide a smooth ride from takeoff to touchdown. It is the only super midsize jet that can travel up to 3200 NM without stopping to refuel at full seat capacity. The cabin was intentionally designed to have a flat floor, safe access to baggage, and a well-equipped cockpit to ensure comfort and connectivity.