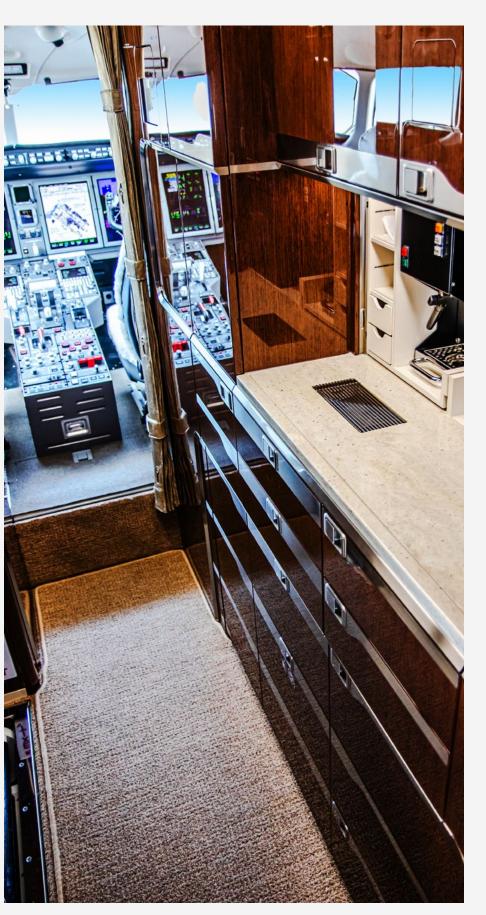

## Challenger 350 Super-Midsize Jet

Duration Seats Range Baggage
7 Hours 8+1 Passengers 3200 NM 106 cu ft.

The Challenger 350 aircraft is an optimally balanced aircraft designed to provide a smooth ride from takeoff to touchdown. It is the only super midsize jet that can travel up to 3200 NM without stopping to refuel at full seat capacity. The cabin was intentionally designed to have a flat floor, safe access to baggage, and a well-equipped cockpit to ensure comfort and connectivity.