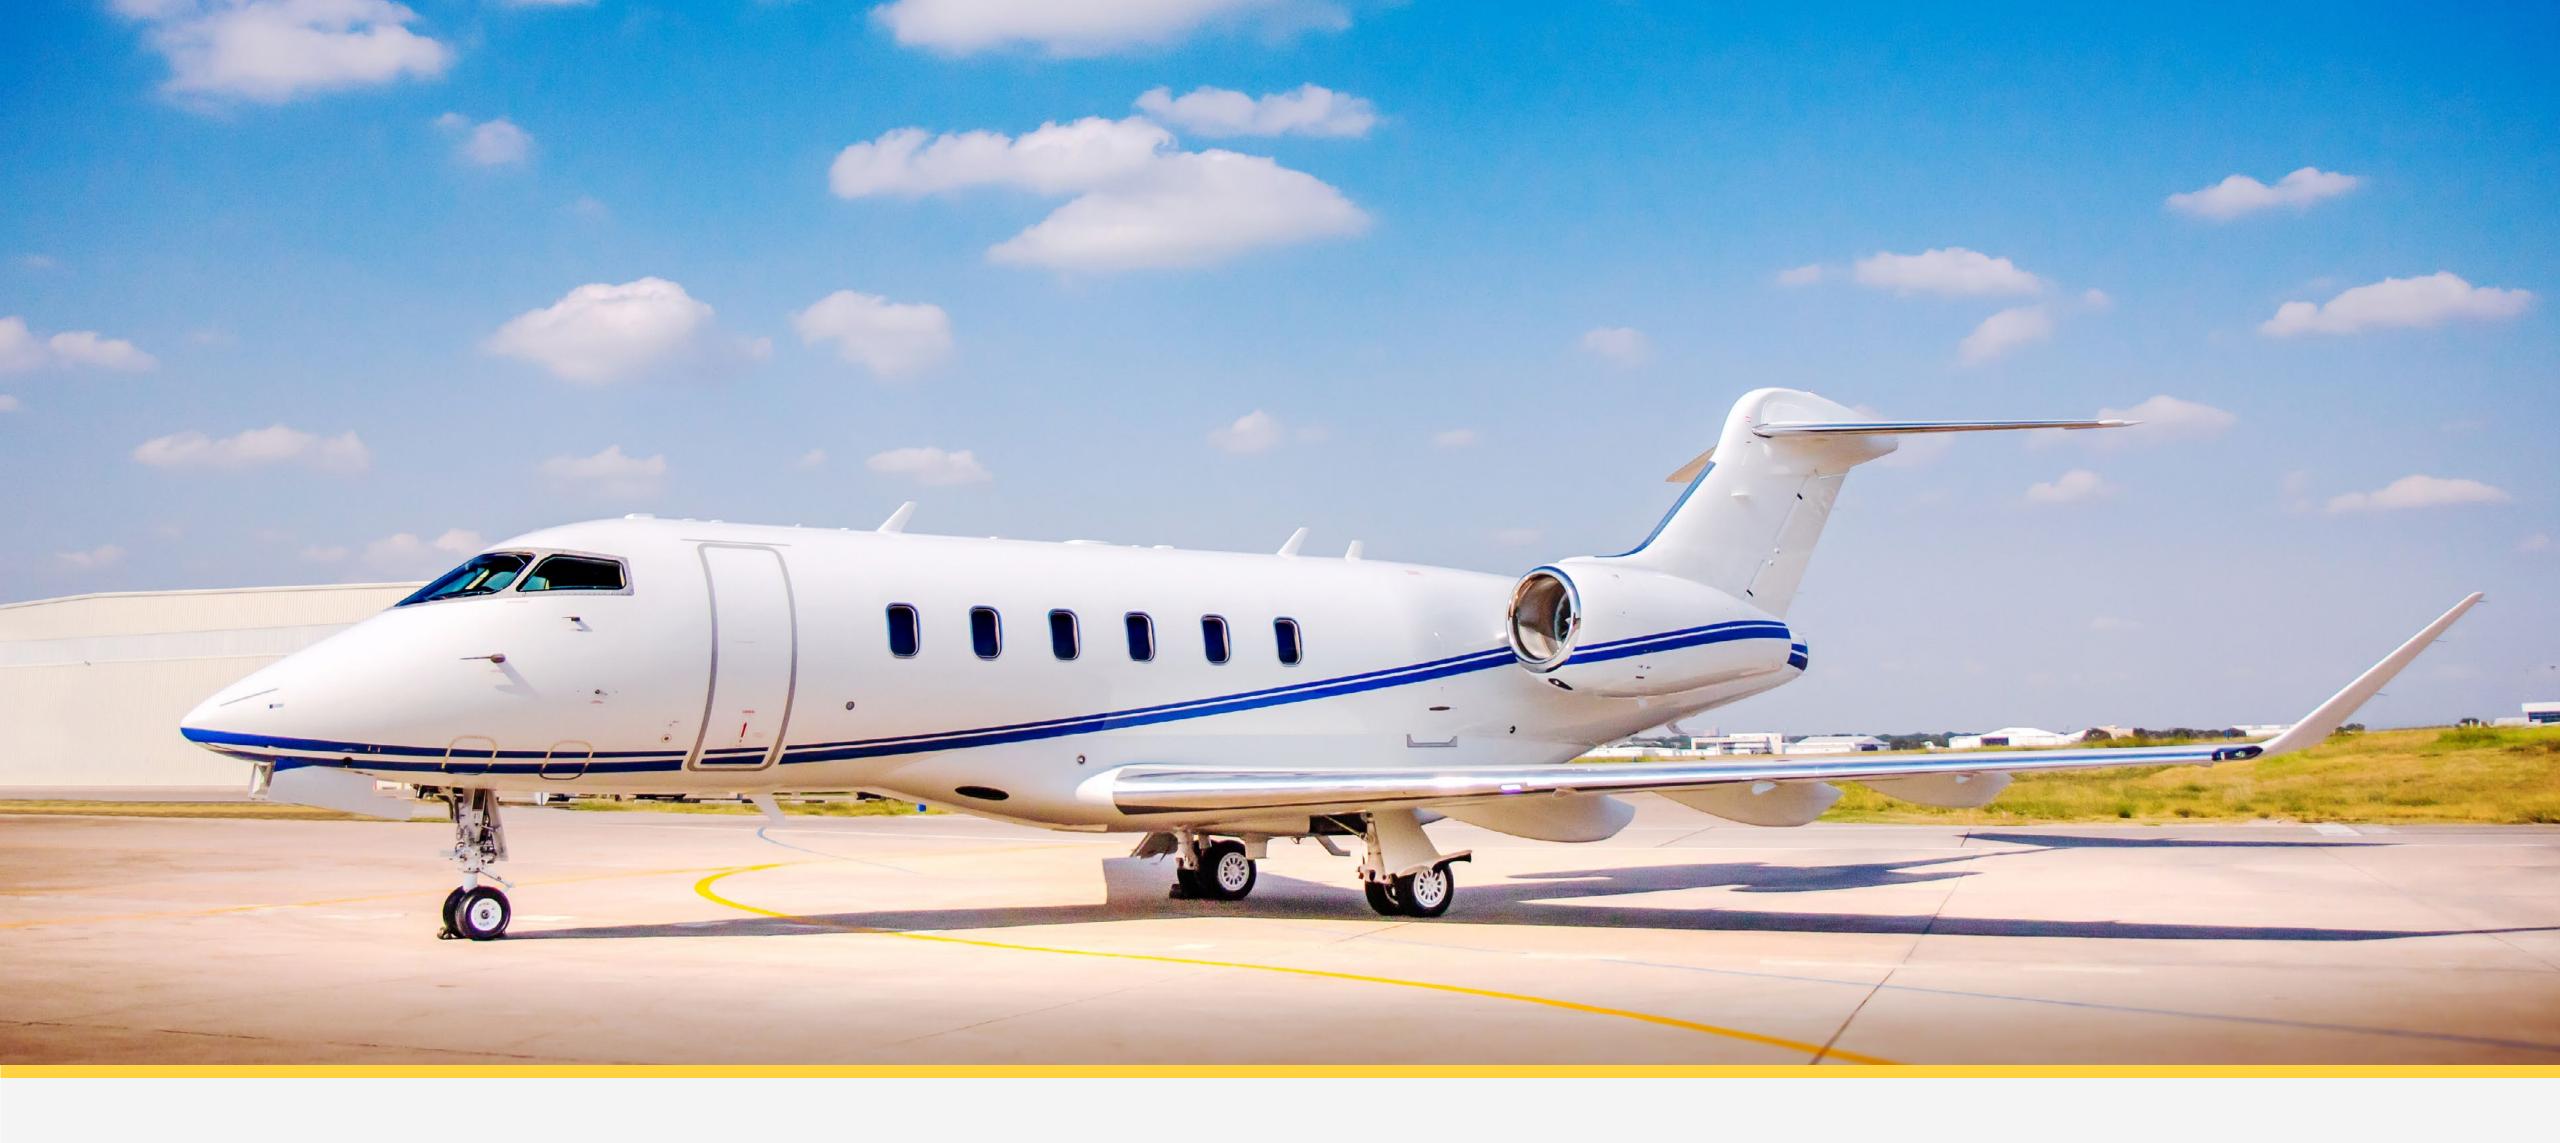

Challenger 350 super-Midsize Jet

## Challenger 350 Super-Midsize Jet

Duration Seats Range Baggage
7 Hours 8+1 Passengers 3200 NM 106 cu ft.

The Challenger 350 aircraft is an optimally balanced aircraft designed to provide a smooth ride from takeoff to touchdown. It is the only super midsize jet that can travel up to 3200 NM without stopping to refuel at full seat capacity. The cabin was intentionally designed to have a flat floor, safe access to baggage, and a well-equipped cockpit to ensure comfort and connectivity.