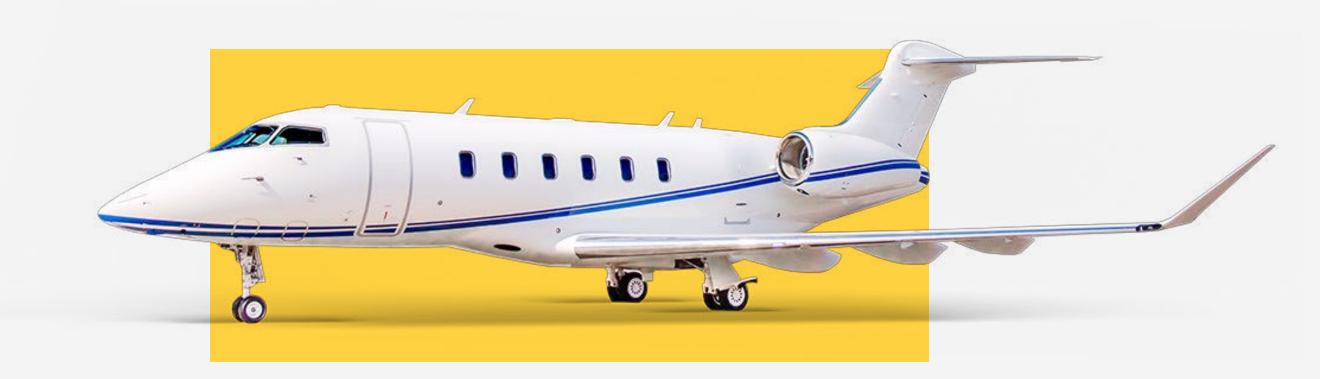

Challenger 350 super-Midsize Jet



## Challenger 350 Super-Midsize Jet





Duration Seats Range Baggage
7 Hours 8+1 Passengers 3200 NM 106 cu ft.

The Challenger 350 aircraft is an optimally balanced aircraft designed to provide a smooth ride from takeoff to touchdown. It is the only super midsize jet that can travel up to 3200 NM without stopping to refuel at full seat capacity. The cabin was intentionally designed to have a flat floor, safe access to baggage, and a well-equipped cockpit to ensure comfort and connectivity.









## Challenger 350 Super-Midsize Jet





## Aircraft Amenities











**Complimentary Wifi** 







## Aircraft Luggage Guide

106 cu ft.

Approximately 10 lbs. each

















Approximately 15 lbs. each















Approximately 30 lbs. each













Approximately 30 lbs. each



\*Weights listed above are estimat