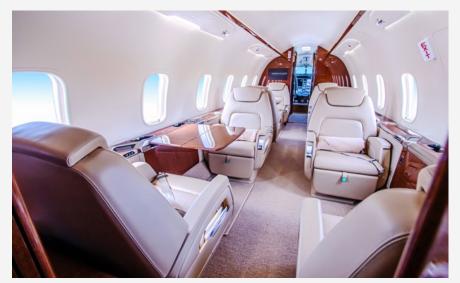

Challenger 350 super-Midsize Jet



## Challenger 350 Super-Midsize Jet





Duration Seats Range Baggage
7 Hours 8+1 Passengers 3200 NM 106 cu ft.

The Challenger 350 aircraft is an optimally balanced aircraft designed to provide a smooth ride from takeoff to touchdown. It is the only super midsize jet that can travel up to 3200 NM without stopping to refuel at full seat capacity. The cabin was intentionally designed to have a flat floor, safe access to baggage, and a well-equipped cockpit to ensure comfort and connectivity.









## Challenger 350 Super-Midsize Jet





## Aircraft Amenities











**Complimentary Wifi** 







## Aircraft Luggage Guide

106 cu ft.

Approximately 10 lbs. each

















Approximately 15 lbs. each















Approximately 30 lbs. each













Approximately 30 lbs. each



\*Weights listed above are estimates. For more information or questions about specific luggage dimensions, please contact us.

\*Fleet styles vary based on available inventory



Unrivaled Service. Unforgettable Experiences.





+1.214.654.1681 charter@businessjet.com