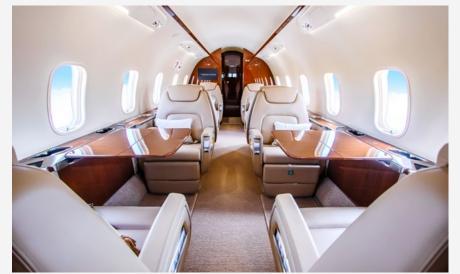

Challenger 350 super-Midsize Jet



## Challenger 350 Super-Midsize Jet





Duration Seats Range Baggage
7 Hours 8+1 Passengers 3200 NM 106 cu ft.

The Challenger 350 aircraft is an optimally balanced aircraft designed to provide a smooth ride from takeoff to touchdown. It is the only super midsize jet that can travel up to 3200 NM without stopping to refuel at full seat capacity. The cabin was intentionally designed to have a flat floor, safe access to baggage, and a well-equipped cockpit to ensure comfort and connectivity.









## Challenger 350 Super-Midsize Jet





## Aircraft Amenities











**Complimentary Wifi** 







## Aircraft Luggage Guide

106 cu ft.

Approximately 10 lbs. each

















Approximately 15 lbs. each















Approximately 30 lbs. each













Approximately 30 lbs. each



\*Weights listed above are estimates. For more information or questions about specific luggage dimensions, please contact us.

\*Fleet styles vary based on available inventory



Unrivaled Service. Unforgettable Experiences.





+1.214.654.1681 charter@businessjet.com