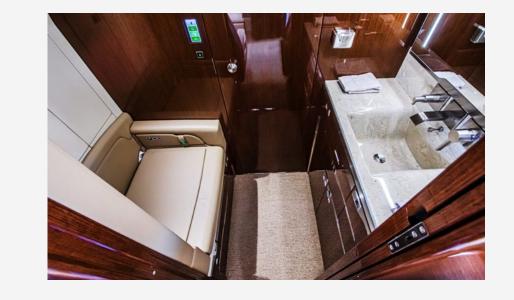

## Challenger 350 Super-Midsize Jet

Duration Seats Range Baggage
7 Hours 8+1 Passengers 3200 NM 106 cu ft.

The Challenger 350 aircraft is an optimally balanced aircraft designed to provide a smooth ride from takeoff to touchdown. It is the only super midsize jet that can travel up to 3200 NM without stopping to refuel at full seat capacity. The cabin was intentionally designed to have a flat floor, safe access to baggage, and a well-equipped cockpit to ensure comfort and connectivity.