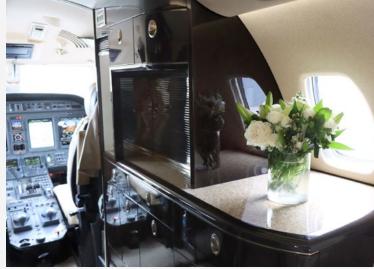

### Citation Sovereign Midsize Jet

7 Hours 8 Passengers 3000 NM

The Citation Sovereign was specifically designed to combine comfort with performance. Its wing shape allows for short-range take-off and landing, making it perfect for transcontinental travel and mountain terrains. The interior boasts a stand-up cabin and the unique spaciousness of the double club seating. Designed for business or leisure, the Citation Sovereign's versatility and upscale amenities will ensure your journey is nothing short of unforgettable.