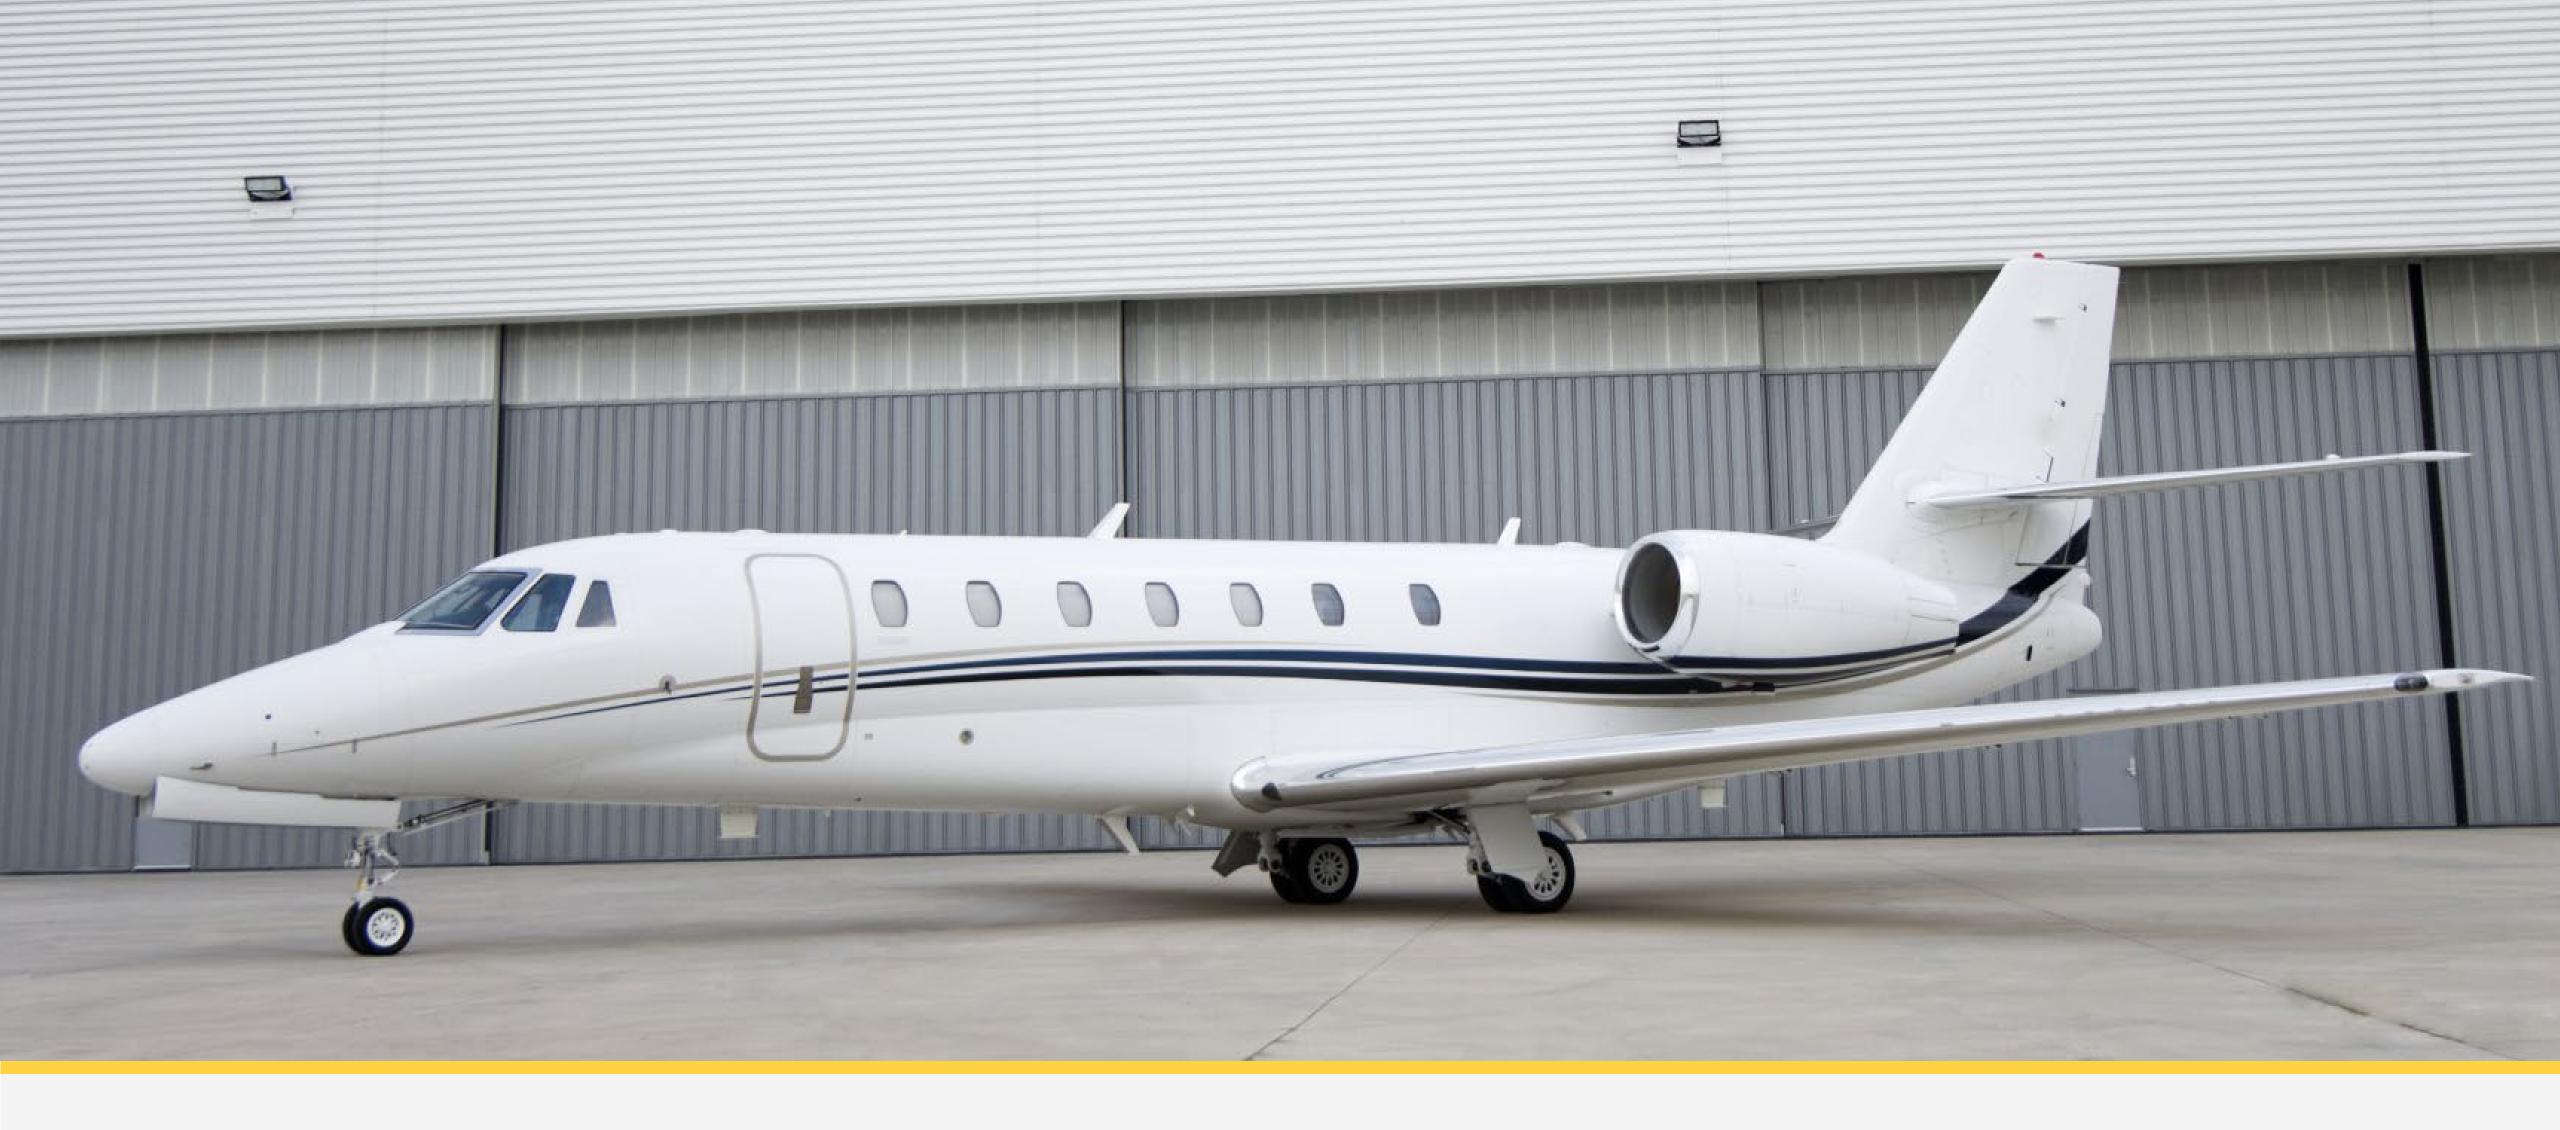

### Citation Sovereign Midsize Jet

7 Hours 8 Passengers 3000 NM

The Citation Sovereign was specifically designed to combine comfort with performance. Its wing shape allows for short-range take-off and landing, making it perfect for transcontinental travel and mountain terrains. The interior boasts a stand-up cabin and the unique spaciousness of the double club seating. Designed for business or leisure, the Citation Sovereign's versatility and upscale amenities will ensure your journey is nothing short of unforgettable.