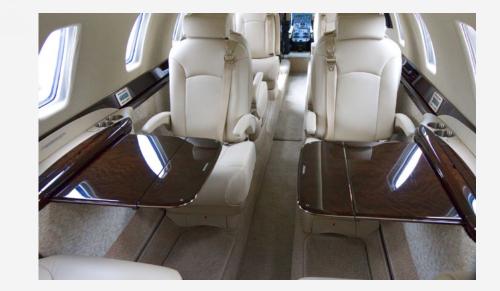

### Citation Sovereign Midsize Jet

7 Hours 8 Passengers 3000 NM

The Citation Sovereign was specifically designed to combine comfort with performance. Its wing shape allows for short-range take-off and landing, making it perfect for transcontinental travel and mountain terrains. The interior boasts a stand-up cabin and the unique spaciousness of the double club seating. Designed for business or leisure, the Citation Sovereign's versatility and upscale amenities will ensure your journey is nothing short of unforgettable.