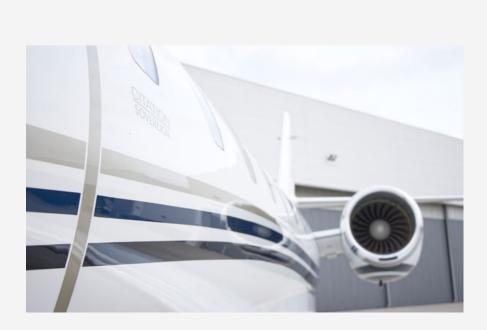

### Citation Sovereign Midsize Jet

7 Hours 8 Passengers 3000 NM

The Citation Sovereign was specifically designed to combine comfort with performance. Its wing shape allows for short-range take-off and landing, making it perfect for transcontinental travel and mountain terrains. The interior boasts a stand-up cabin and the unique spaciousness of the double club seating. Designed for business or leisure, the Citation Sovereign's versatility and upscale amenities will ensure your journey is nothing short of unforgettable.