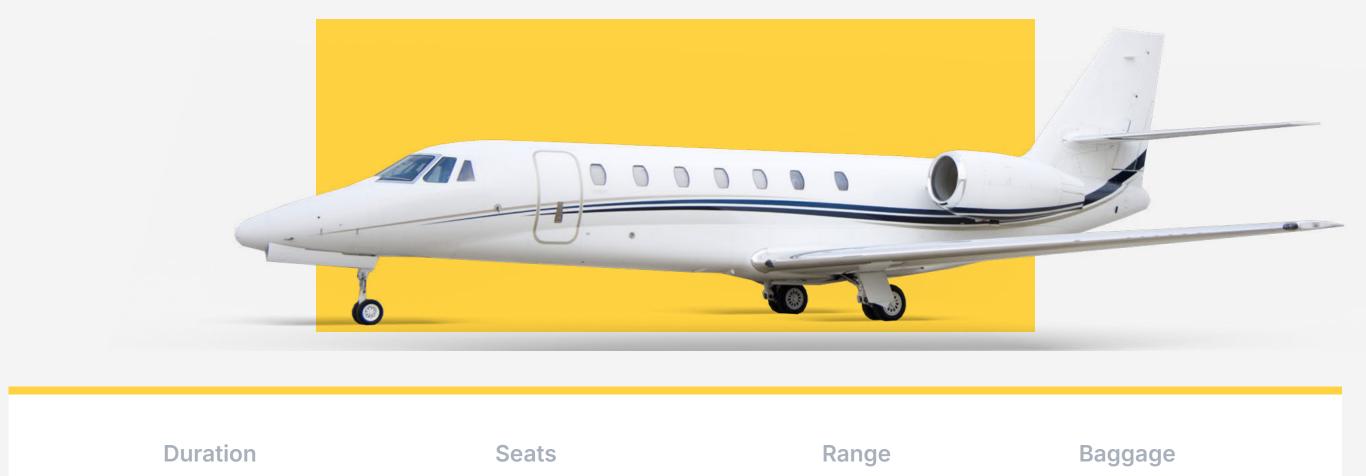

### Citation Sovereign Midsize Jet

7 Hours 8 Passengers 3000 NM

The Citation Sovereign was specifically designed to combine comfort with performance. Its wing shape allows for short-range take-off and landing, making it perfect for transcontinental travel and mountain terrains. The interior boasts a stand-up cabin and the unique spaciousness of the double club seating. Designed for business or leisure, the Citation Sovereign's versatility and upscale amenities will ensure your journey is nothing short of unforgettable.