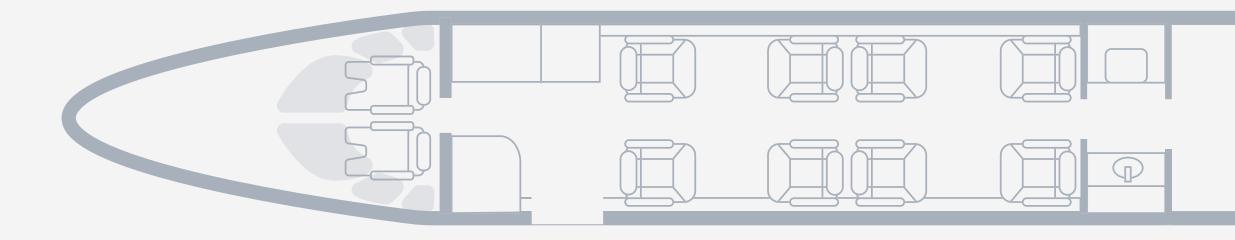

### Citation Sovereign Midsize Jet

7 Hours 8 Passengers 3000 NM

The Citation Sovereign was specifically designed to combine comfort with performance. Its wing shape allows for short-range take-off and landing, making it perfect for transcontinental travel and mountain terrains. The interior boasts a stand-up cabin and the unique spaciousness of the double club seating. Designed for business or leisure, the Citation Sovereign's versatility and upscale amenities will ensure your journey is nothing short of unforgettable.