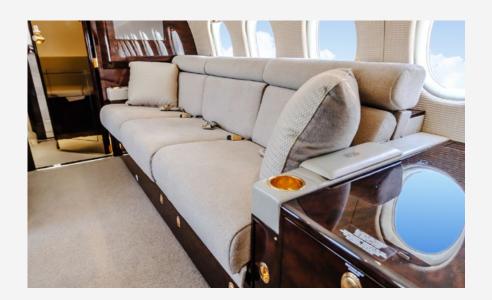

## Falcon 2000EX Large Jet

The Falcon 2000EX is ideal for transcontinental and international flights, as its wide cabin provides ample space for you and your passengers to spread out in-flight to relax or work in style. This exceptional aircraft seats up to 9 passengers and seamlessly combines advanced engineering with luxurious interiors to provide both comfort and connectivity.

### **Aircraft Amenities**

Unrivaled Service. Unforgettable Experiences.