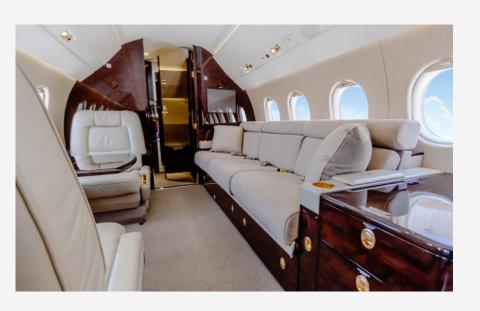

## Falcon 2000EX Large Jet

The Falcon 2000EX is ideal for transcontinental and international flights, as its wide cabin provides ample space for you and your passengers to spread out in-flight to relax or work in style. This exceptional aircraft seats up to 9 passengers and seamlessly combines advanced engineering with luxurious interiors to provide both comfort and connectivity.

### **Aircraft Amenities**

Unrivaled Service. Unforgettable Experiences.