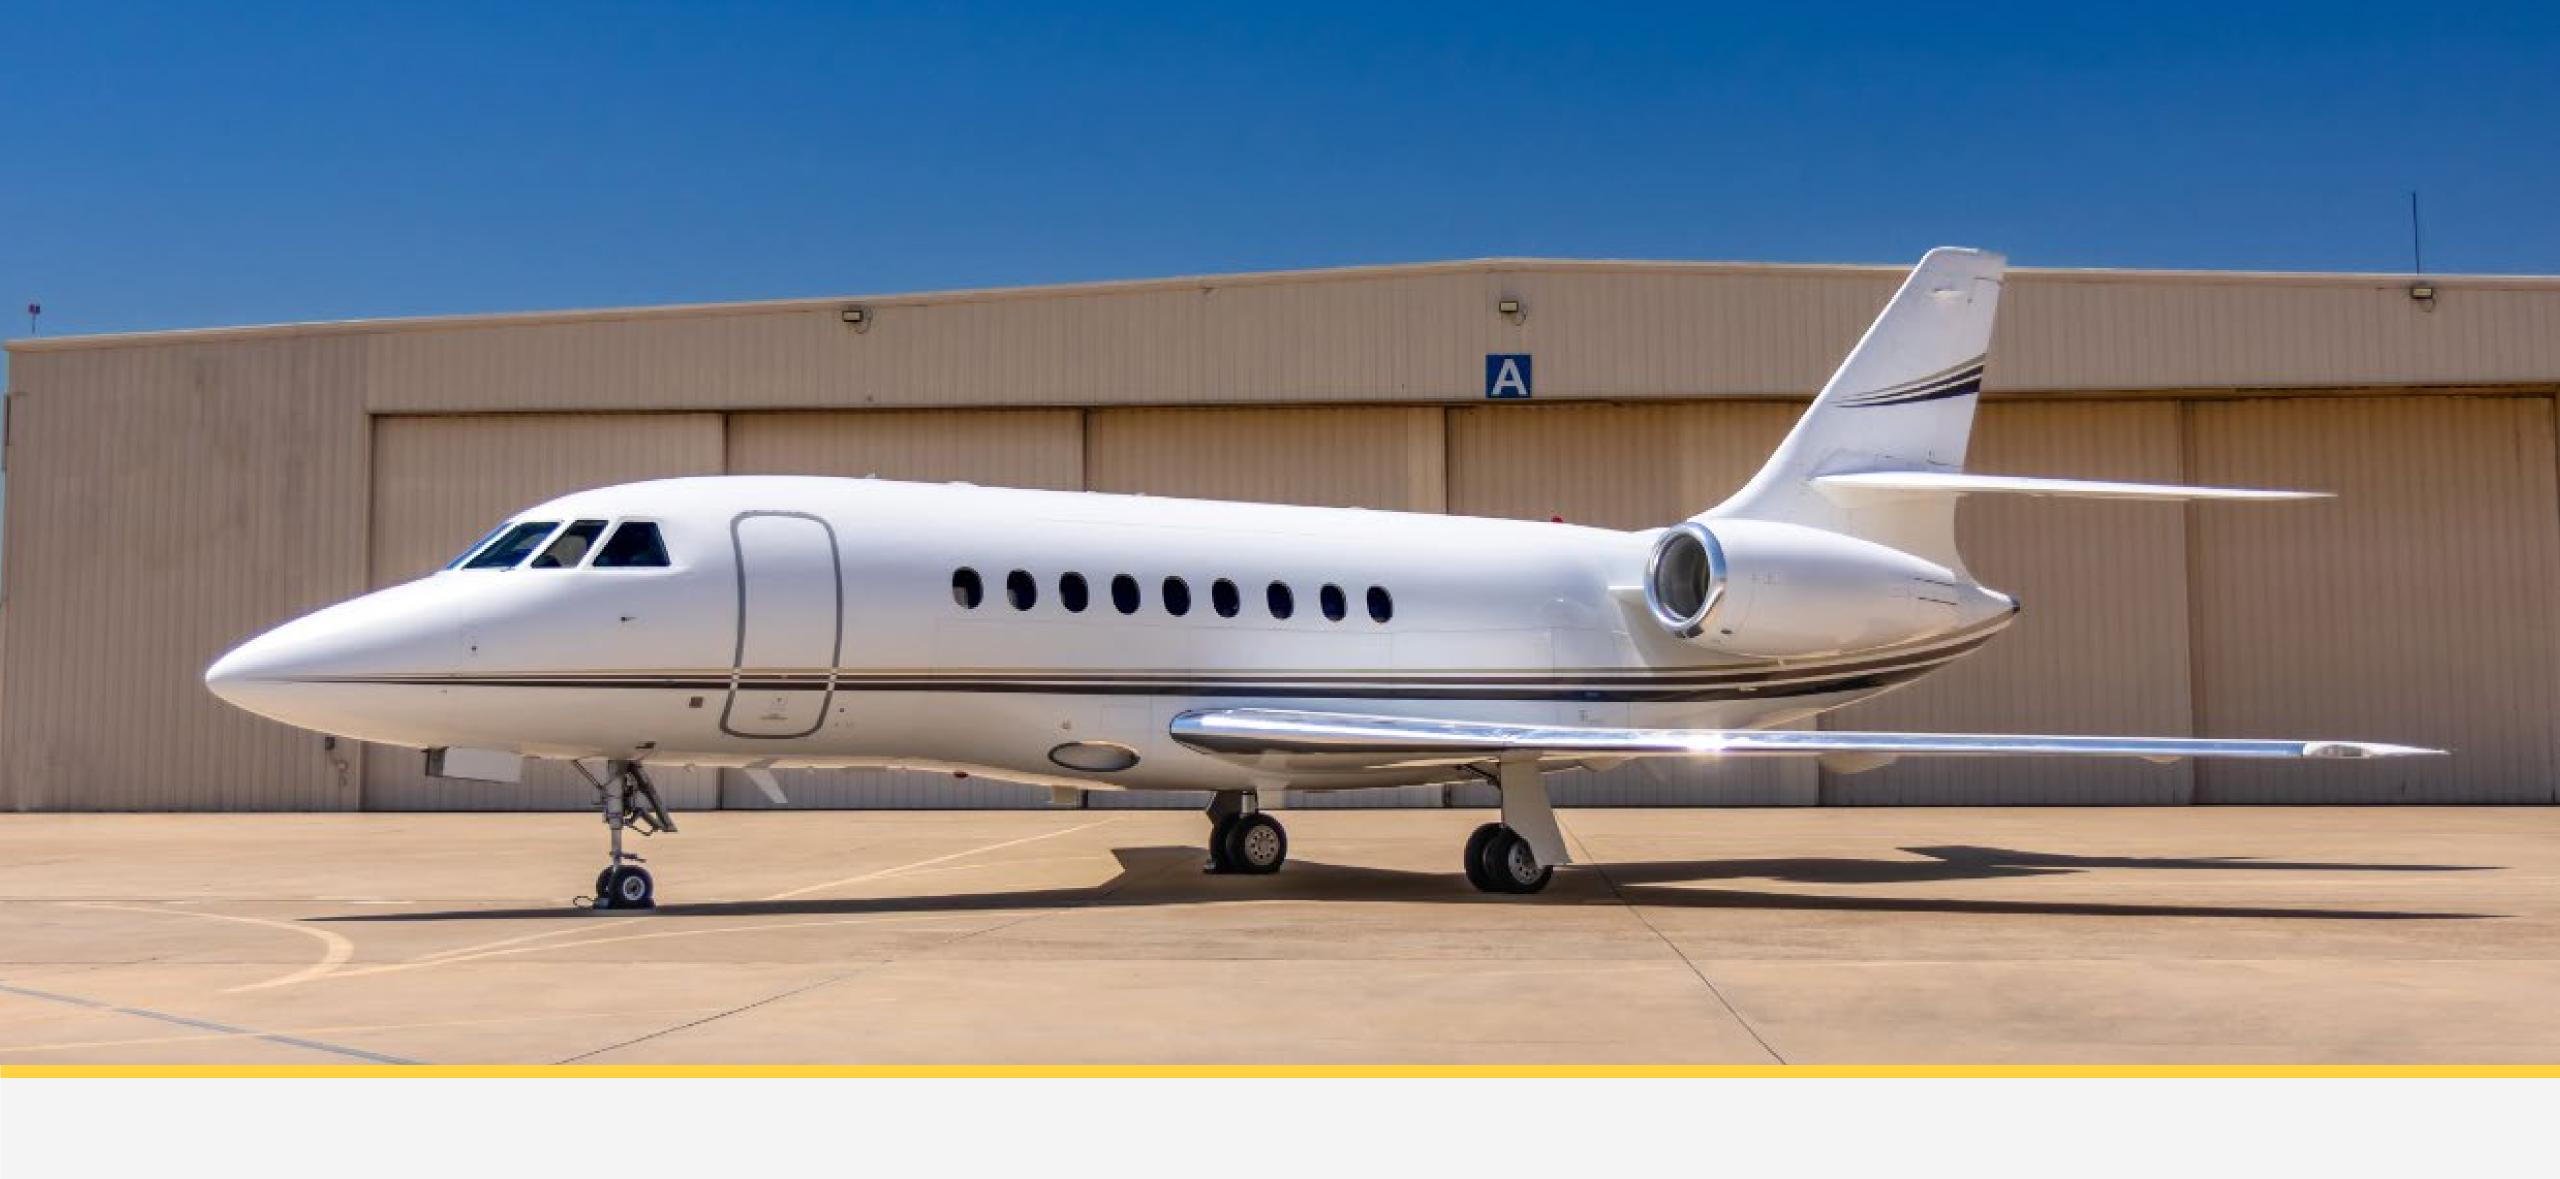

## Falcon 2000EX Large Jet

The Falcon 2000EX is ideal for transcontinental and international flights, as its wide cabin provides ample space for you and your passengers to spread out in-flight to relax or work in style. This exceptional aircraft seats up to 9 passengers and seamlessly combines advanced engineering with luxurious interiors to provide both comfort and connectivity.