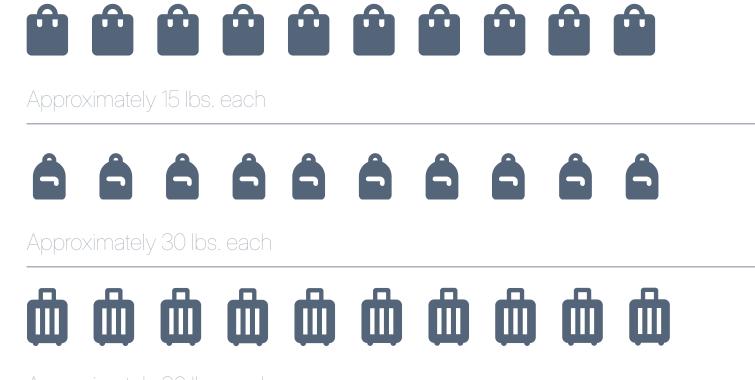

#### Aircraft Luggage Guide

Baggage

#### 120 cu ft.

Approximately 10 lbs. each

Approximately 30 lbs. each

\*Weights listed above are estimates. For more information or questions about specific luggage dimensions, please contact us.

\*Fleet styles vary based on available inventory