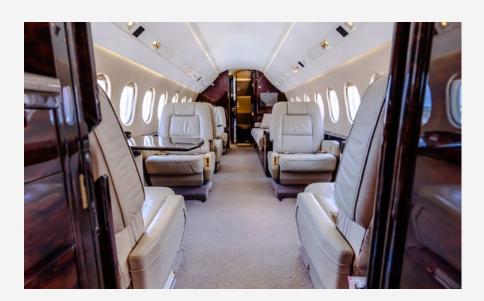

## Falcon 2000EX Large Jet

The Falcon 2000EX is ideal for transcontinental and international flights, as its wide cabin provides ample space for you and your passengers to spread out in-flight to relax or work in style. This exceptional aircraft seats up to 9 passengers and seamlessly combines advanced engineering with luxurious interiors to provide both comfort and connectivity.

### **Aircraft Amenities**

Unrivaled Service. Unforgettable Experiences.