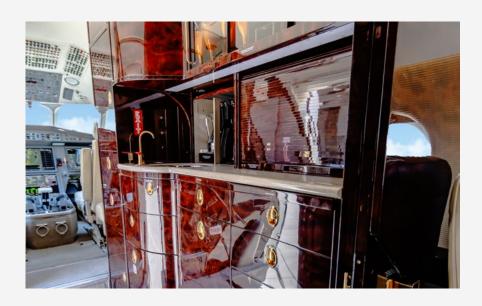

## Falcon 2000EX Large Jet

The Falcon 2000EX is ideal for transcontinental and international flights, as its wide cabin provides ample space for you and your passengers to spread out in-flight to relax or work in style. This exceptional aircraft seats up to 9 passengers and seamlessly combines advanced engineering with luxurious interiors to provide both comfort and connectivity.

### **Aircraft Amenities**

Unrivaled Service. Unforgettable Experiences.