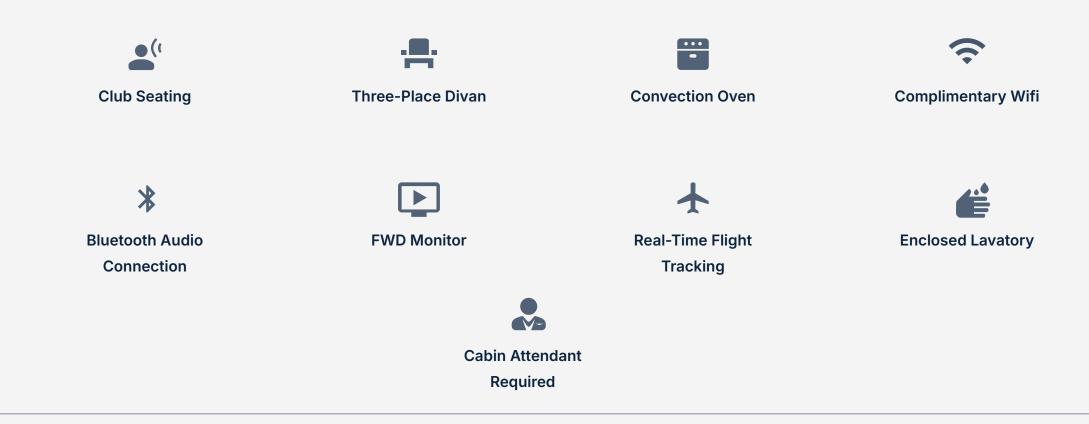

# Falcon 2000EX Large Cabin Jet





## Falcon 2000EX Large Jet





The Falcon 2000EX is ideal for transcontinental and international flights, as its wide cabin provides ample space for you and your passengers to spread out in-flight to relax or work in style. This exceptional aircraft seats up to 9 passengers and seamlessly combines advanced engineering with luxurious interiors to provide both comfort and connectivity.

Unrivaled Service. Unforgettable Experiences.



Baggage 120 cu ft.















## Falcon 2000EX Large Jet



### **Aircraft Amenities**



Unrivaled Service. Unforgettable Experiences.



#### Aircraft Luggage Guide

Baggage

#### 120 cu ft.

Approximately 10 lbs. each



Approximately 30 lbs. each



\*Weights listed above are estimates. For more information or questions about specific luggage dimensions, please contact us.

\*Fleet styles vary based on available inventory







+1.214.654.1681 charter@businessjet.com

# BUSINESSJET

Unrivaled Service. Unforgettable Experiences.