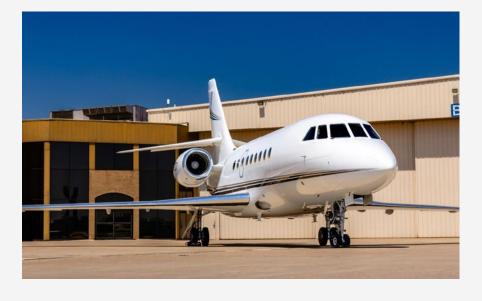

# Falcon 2000EX Large Cabin Jet

## Falcon 2000EX Large Jet

The Falcon 2000EX is ideal for transcontinental and international flights, as its wide cabin provides ample space for you and your passengers to spread out in-flight to relax or work in style. This exceptional aircraft seats up to 9 passengers and seamlessly combines advanced engineering with luxurious interiors to provide both comfort and connectivity.