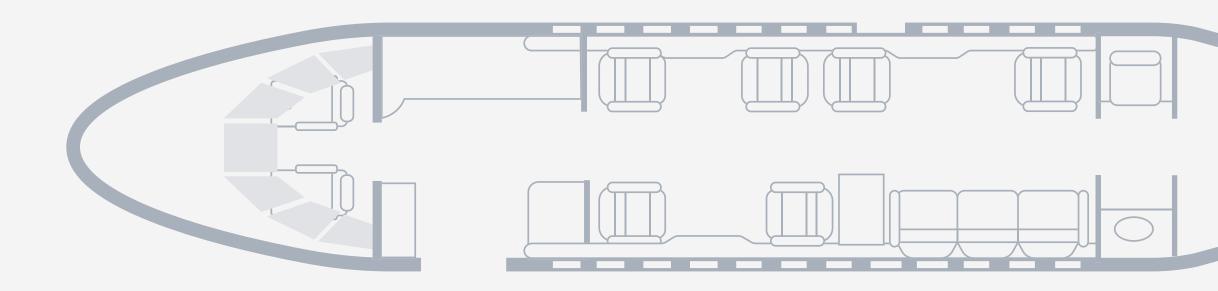

## Falcon 2000EX Large Jet

The Falcon 2000EX is ideal for transcontinental and international flights, as its wide cabin provides ample space for you and your passengers to spread out in-flight to relax or work in style. This exceptional aircraft seats up to 9 passengers and seamlessly combines advanced engineering with luxurious interiors to provide both comfort and connectivity.