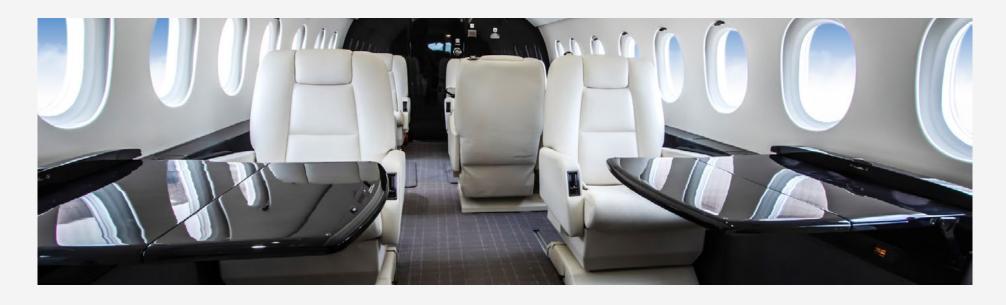

## Falcon 2000EX Large Jet

The Falcon 2000EX is ideal for transcontinental and international flights, as its wide cabin provides ample space for you and your passengers to spread out in-flight to relax or work in style. This aircraft seats up to 10 passengers and seamlessly combines advanced engineering with luxurious interiors to provide both comfort and connectivity.

## Aircraft Amenities

**Club Seating** 

**Convection Oven** 

**Complimentary Wifi** 

**Bluetooth Audio** Connection

**Real-Time Flight Tracking** 