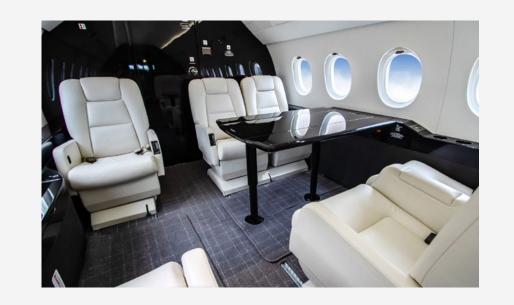

## Falcon 2000EX Large Jet

The Falcon 2000EX is ideal for transcontinental and international flights, as its wide cabin provides ample space for you and your passengers to spread out in-flight to relax or work in style. This aircraft seats up to 10 passengers and seamlessly combines advanced engineering with luxurious interiors to provide both comfort and connectivity.

## Aircraft Amenities

**Club Seating** 

**Convection Oven** 

**Complimentary Wifi** 

**Bluetooth Audio** Connection

**Real-Time Flight Tracking** 