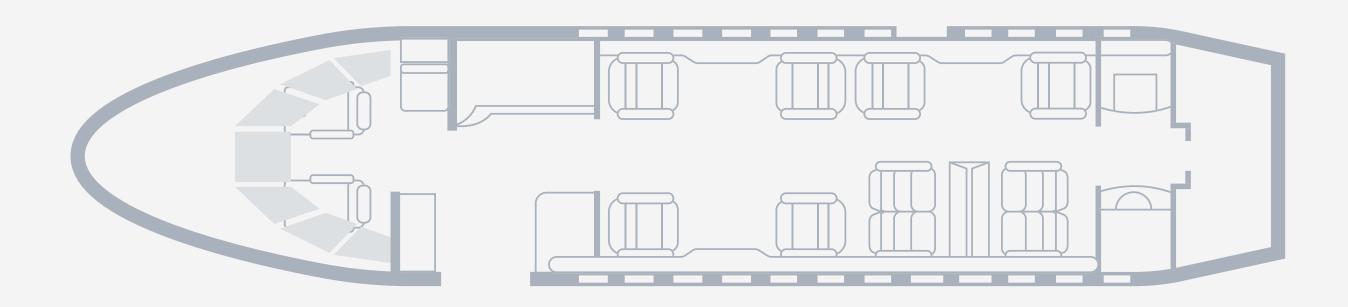

## Falcon 2000EX Large Jet

The Falcon 2000EX is ideal for transcontinental and international flights, as its wide cabin provides ample space for you and your passengers to spread out in-flight to relax or work in style. This aircraft seats up to 10 passengers and seamlessly combines advanced engineering with luxurious interiors to provide both comfort and connectivity.