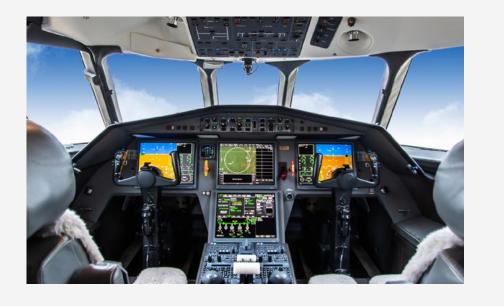

## Falcon 2000EX Large Jet

The Falcon 2000EX is ideal for transcontinental and international flights, as its wide cabin provides ample space for you and your passengers to spread out in-flight to relax or work in style. This aircraft seats up to 10 passengers and seamlessly combines advanced engineering with luxurious interiors to provide both comfort and connectivity.