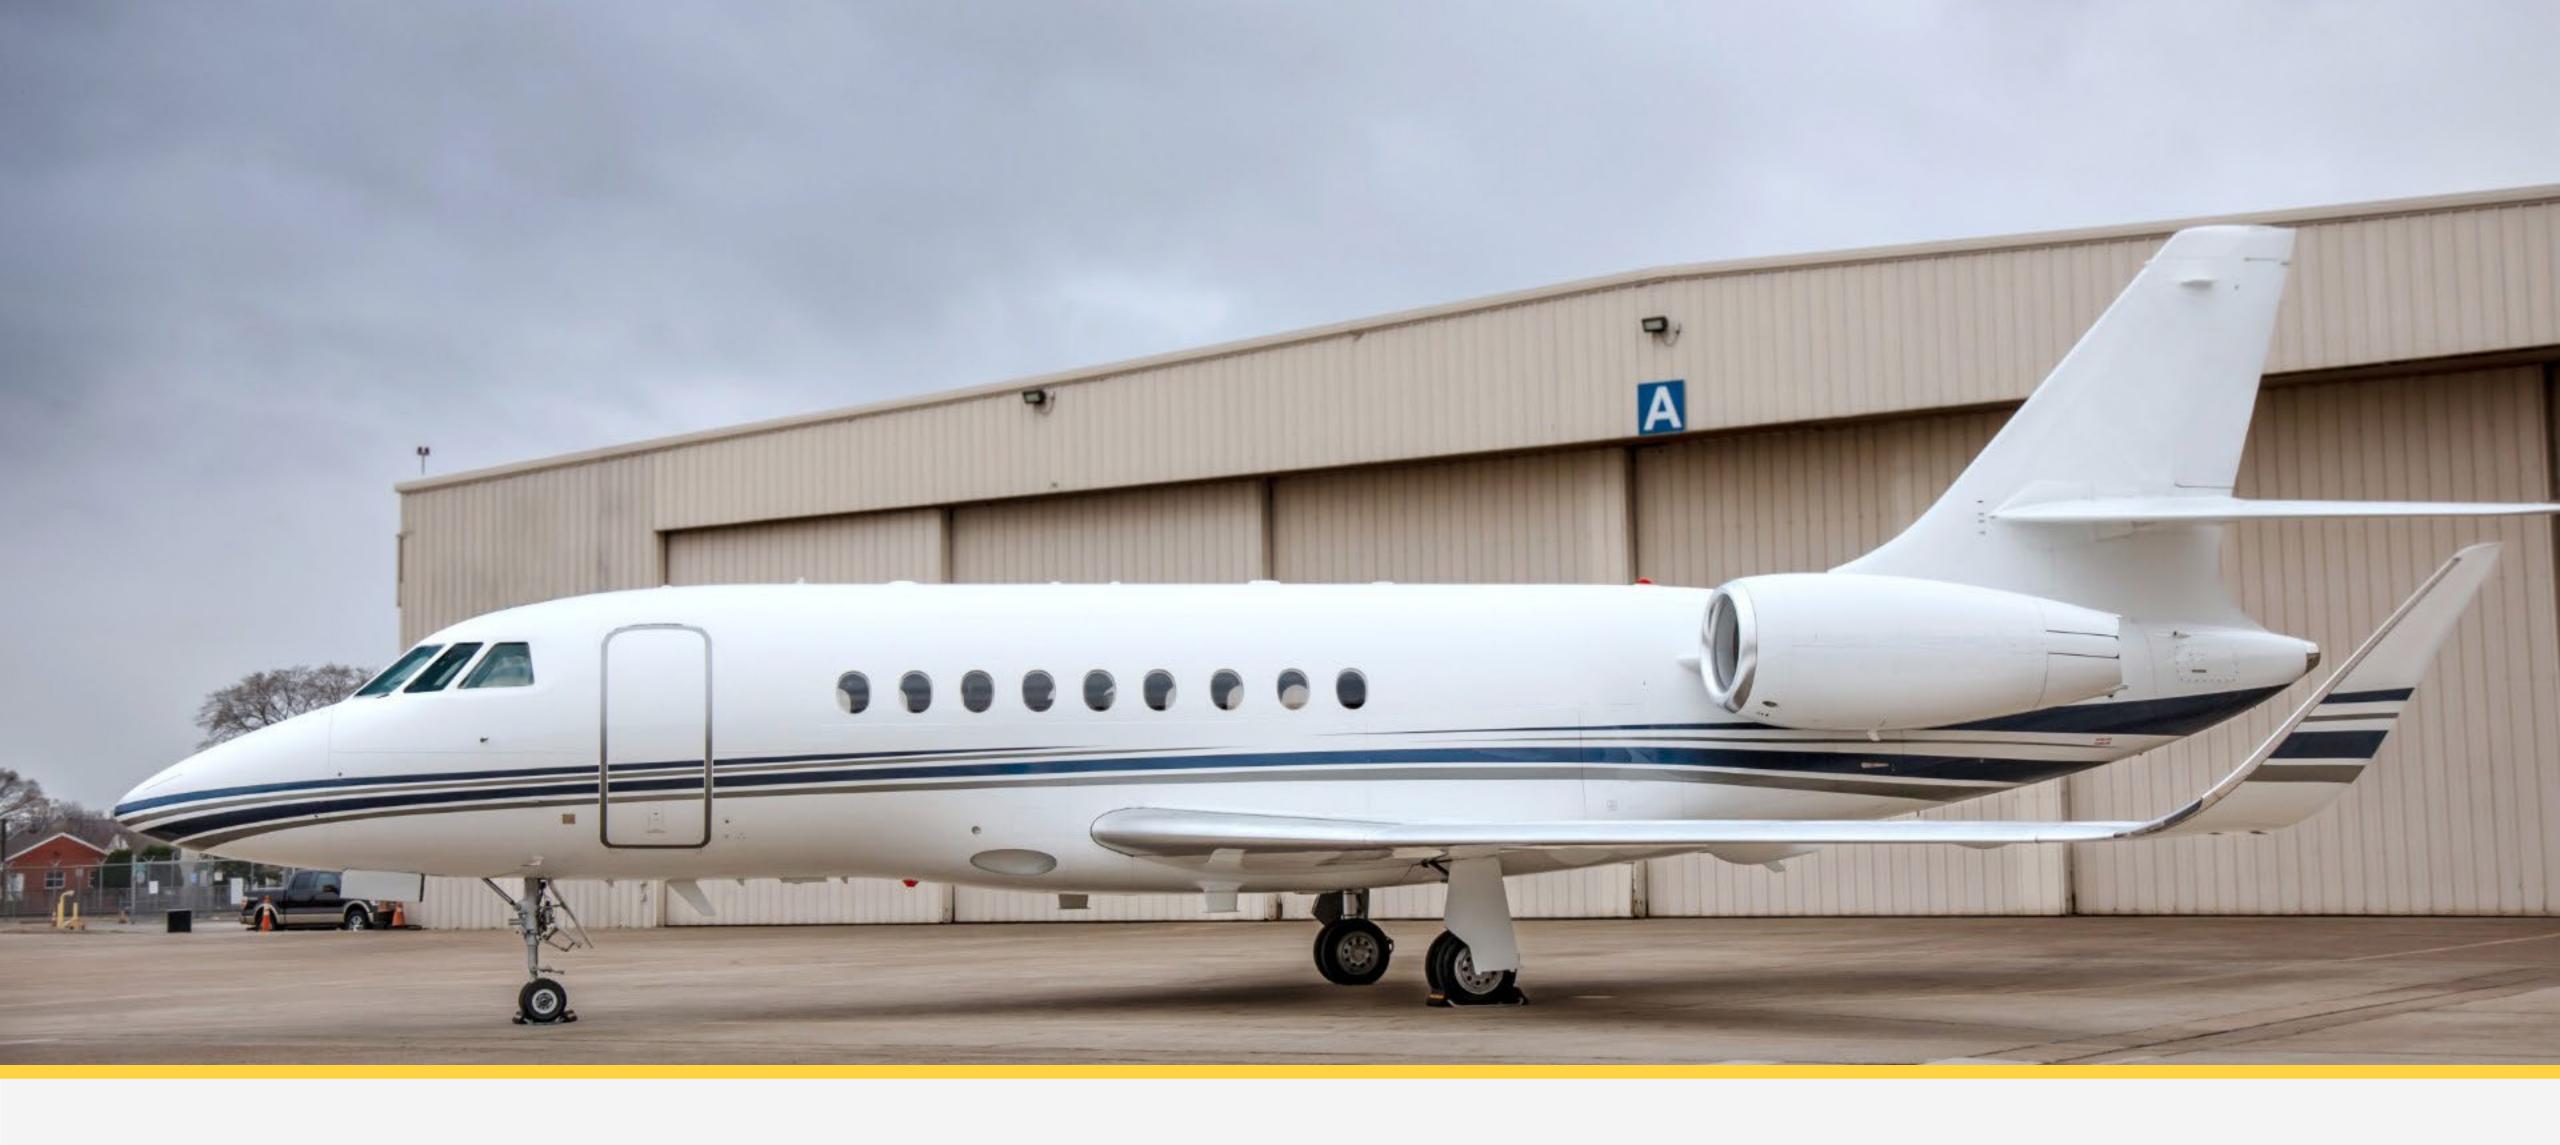

Falcon 2000EX Large Jet

## Falcon 2000EX Large Jet

The Falcon 2000EX is ideal for transcontinental and international flights, as its wide cabin provides ample space for you and your passengers to spread out in-flight to relax or work in style. This aircraft seats up to 10 passengers and seamlessly combines advanced engineering with luxurious interiors to provide both comfort and connectivity.