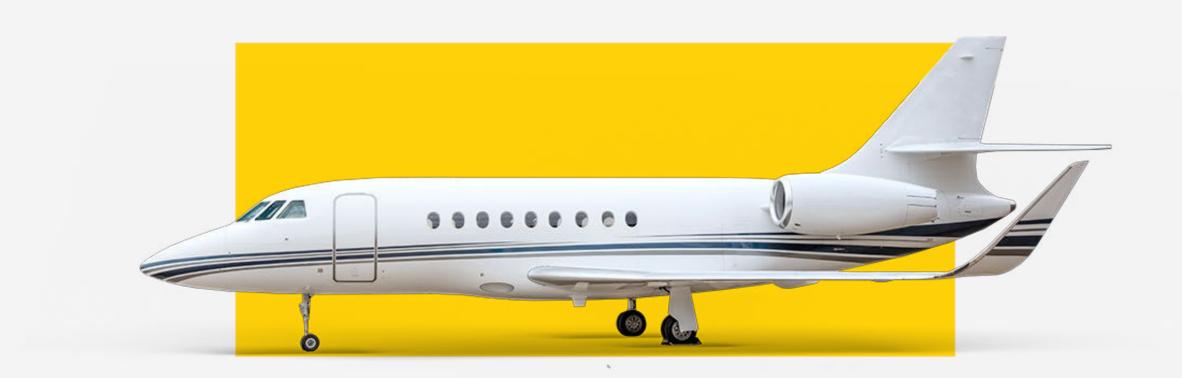

Falcon 2000EX Large Jet



## Falcon 2000EX Large Jet







The Falcon 2000EX is ideal for transcontinental and international flights, as its wide cabin provides ample space for you and your passengers to spread out in-flight to relax or work in style. This aircraft seats up to 10 passengers and seamlessly combines advanced engineering with luxurious interiors to provide both comfort and connectivity.











## Falcon 2000EX Large Jet





## Aircraft Amenities



**Club Seating** 



**Convection Oven** 



**Complimentary Wifi** 



**Bluetooth Audio** Connection



**Real-Time Flight Tracking** 





## Aircraft Luggage Guide

Baggage

120 cu ft.

Approximately 10 lbs. each



















Approximately 15 lbs. each





















Approximately 30 lbs. each



















Approximately 30 lbs. each



\*Weights listed above