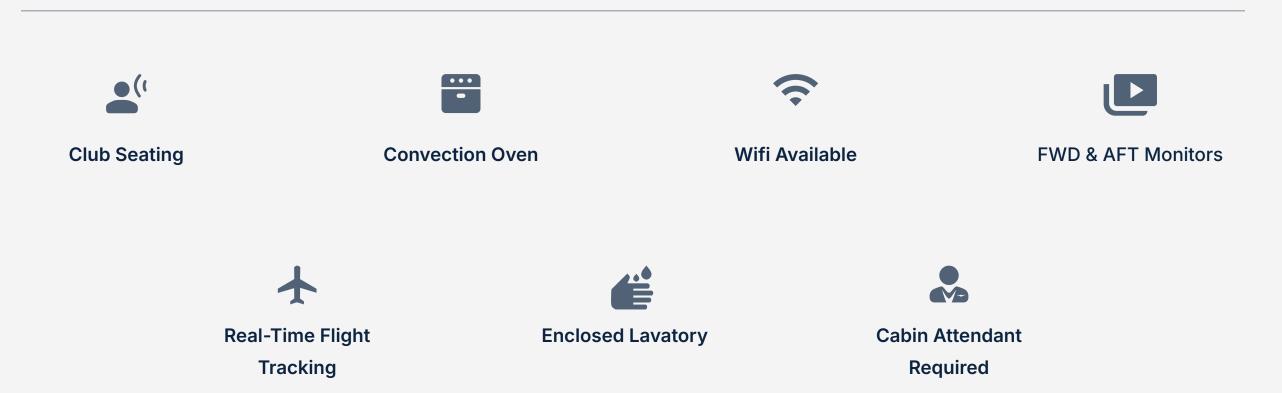

Falcon 900EX Large Jet



## Falcon 900EX Large Jet





Duration Seats Range Baggage

10 Hours 10 Passengers 4475 NM 126 cu ft.

The Falcon 900EX is a long-range jet designed to accommodate a transcontinental flight.

With the ability to use shorter runways, this aircraft is ideal for getting you into airports closer to your destination. The Falcon's triple jet design allows for more direct travel, ensuring your journey is efficient, safe, and comfortable.













## Falcon 900EX Large Jet





## Aircraft Amenities



## Aircraft Luggage Guide

Baggage

126 cu ft.

Approximately 10 lbs. each

















Approximately 15 lbs. each















Approximately 30 lbs. each















Approximately 30 lbs. each



\*Weights listed above are estimates. For more information or questions about specific luggage dimensions, please contact us.

\*Fleet styles vary based on available inventory



Unrivaled Service. Unforgettable Experiences.





+1.214.654.1681 charter@businessjet.com