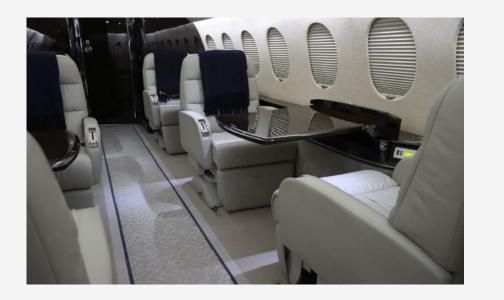

Falcon 900EX Large Jet



## Falcon 900EX Large Jet





Duration Seats Range Baggage

10 Hours 10 Passengers 4475 NM 126 cu ft.

The Falcon 900EX is a long-range jet designed to accommodate a transcontinental flight.

With the ability to use shorter runways, this aircraft is ideal for getting you into airports closer to your destination. The Falcon's triple jet design allows for more direct travel, ensuring your journey is efficient, safe, and comfortable.













## Falcon 900EX Large Jet





## Aircraft Amenities



## Aircraft Luggage Guide

Baggage

126 cu ft.

Approximately 10 lbs. each

















Approximately 15 lbs. each















Approximately 30 lbs. each















Approximately 30 lbs. each



\*Weights listed above are estimates. For more information or questions about specific luggage dimensions, please contact us.

\*Fleet styles vary based on available inventory



Unrivaled Service. Unforgettable Experiences.





+1.214.654.1681 charter@businessjet.com