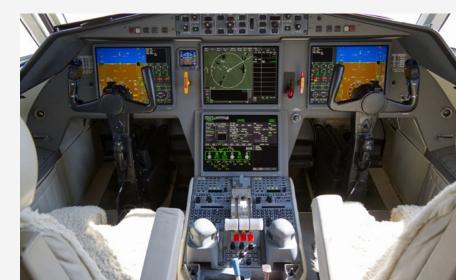

## Falcon 900EX Large Jet

Duration Seats Range Baggage

10 Hours 10 Passengers 4475 NM 126 cu ft.

The Falcon 900EX is a long-range jet designed to accommodate a transcontinental flight.

With the ability to use shorter runways, this aircraft is ideal for getting you into airports closer to your destination. The Falcon's triple jet design allows for more direct travel, ensuring your journey is efficient, safe, and comfortable.