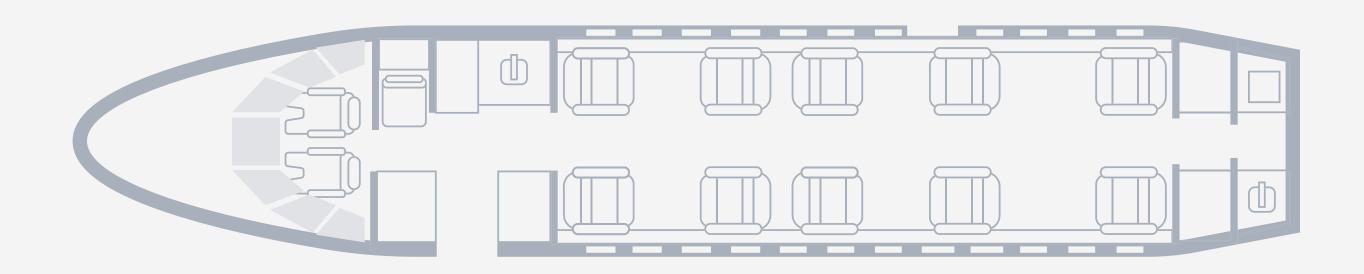

## Falcon 900EX Large Jet

Duration Seats Range Baggage

10 Hours 10 Passengers 4475 NM 126 cu ft.

The Falcon 900EX is a long-range jet designed to accommodate a transcontinental flight.

With the ability to use shorter runways, this aircraft is ideal for getting you into airports closer to your destination. The Falcon's triple jet design allows for more direct travel, ensuring your journey is efficient, safe, and comfortable.

## Falcon 900EX Large Jet