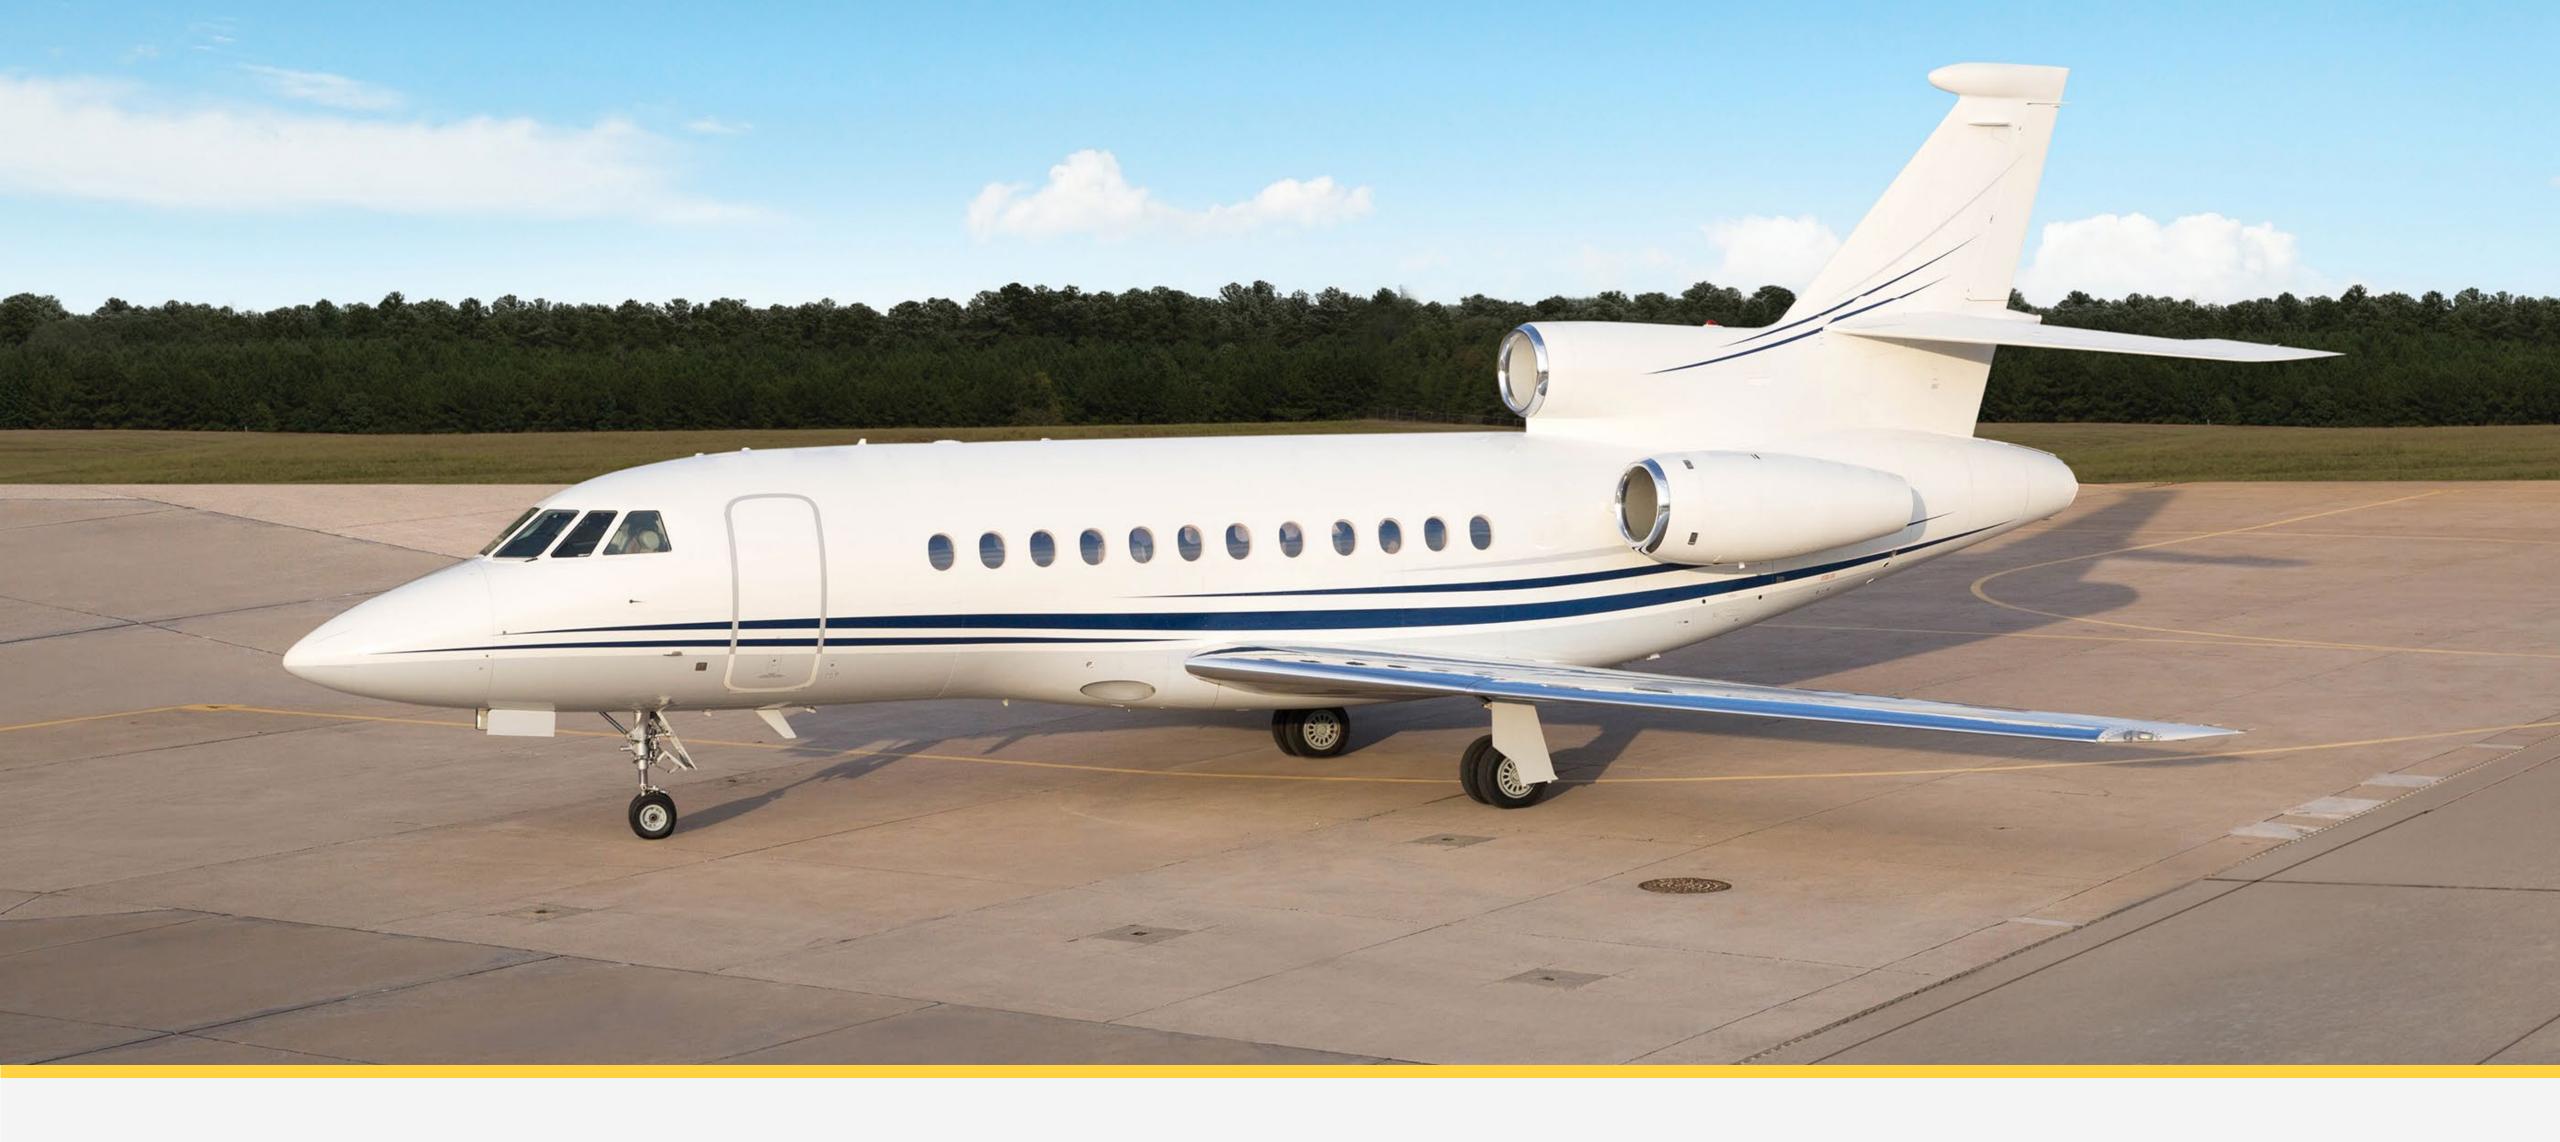

Falcon 900EX Large Jet

## Falcon 900EX Large Jet

Duration Seats Range Baggage

10 Hours 10 Passengers 4475 NM 126 cu ft.

The Falcon 900EX is a long-range jet designed to accommodate a transcontinental flight.

With the ability to use shorter runways, this aircraft is ideal for getting you into airports closer to your destination. The Falcon's triple jet design allows for more direct travel, ensuring your journey is efficient, safe, and comfortable.