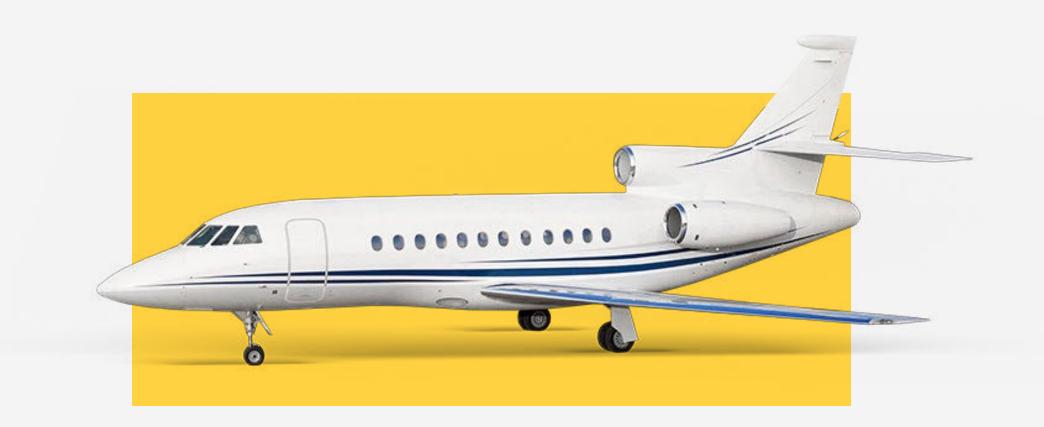

Falcon 900EX Large Jet



## Falcon 900EX Large Jet





Duration Seats Range Baggage

10 Hours 10 Passengers 4475 NM 126 cu ft.

The Falcon 900EX is a long-range jet designed to accommodate a transcontinental flight.

With the ability to use shorter runways, this aircraft is ideal for getting you into airports closer to your destination. The Falcon's triple jet design allows for more direct travel, ensuring your journey is efficient, safe, and comfortable.













## Falcon 900EX Large Jet





## Aircraft Amenities



## Aircraft Luggage Guide

Baggage

126 cu ft.

Approximately 10 lbs. each

















Approximately 15 lbs. each















Approximately 30 lbs. each















Approximately 30 lbs. each



\*Weights listed above are estimates. For more information or questions about specific luggage dimensions, please cont