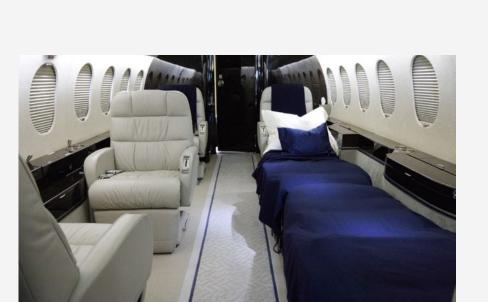

Falcon 900EX Large Jet



## Falcon 900EX Large Jet





Duration Seats Range Baggage

10 Hours 10 Passengers 4475 NM 126 cu ft.

The Falcon 900EX is a long-range jet designed to accommodate a transcontinental flight.

With the ability to use shorter runways, this aircraft is ideal for getting you into airports closer to your destination. The Falcon's triple jet design allows for more direct travel, ensuring your journey is efficient, safe, and comfortable.













## Falcon 900EX Large Jet





## Aircraft Amenities



## Aircraft Luggage Guide

Baggage

126 cu ft.

Approximately 10 lbs. each

















Approximately 15 lbs. each















Approximately 30 lbs. each















Approximately 30 lbs. each



\*Weights listed above are estimates. For more information or questions about specific luggage dimensions, please contact us.

\*Fleet styles vary based on available inventory



Unrivaled Service. Unforgettable Experiences.





+1.214.654.1681 charter@businessjet.com