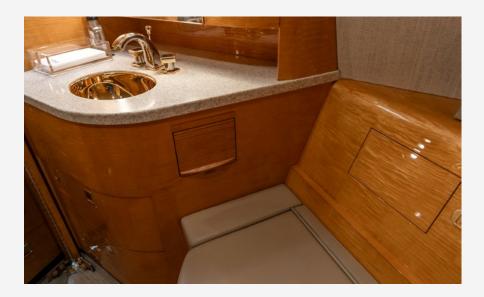

Gulfstream GV Ultra Long-Range Jet



## Gulfstream GV Ultra Long-Range Jet







The Gulfstream GV is an ultra-long-range jet, capable of nonstop flights up to 6500 NM, making it perfect for international routes. With a spacious, luxurious cabin and advanced twin-engine performance, the GV delivers fast, comfortable, and reliable global travel.













## Gulfstream GV Ultra Long-Range Jet





## Aircraft Amenities



## Aircraft Luggage Guide

Baggage

226 cu ft.

Approximately 30 lbs. each



Approximately 50 lbs. each



Approximately 30 lbs. each



\*Weights listed above are estimates. For more information or questions about specific luggage dimensions, please contact us.

\*Fleet styles vary based on available inventory



Unrivaled Service. Unforgettable Experiences.





+1.214.654.1681 charter@businessjet.com