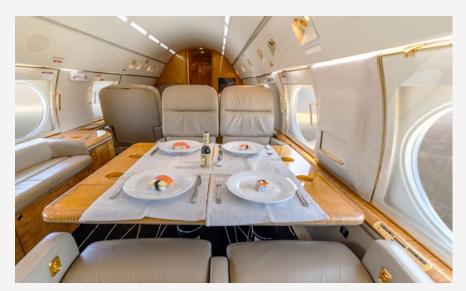

## Gulfstream GV Ultra Long-Range Jet

The Gulfstream GV is an ultra-long-range jet, capable of nonstop flights up to 6500 NM, making it perfect for international routes. With a spacious, luxurious cabin and advanced twin-engine performance, the GV delivers fast, comfortable, and reliable global travel.

## Aircraft Amenities