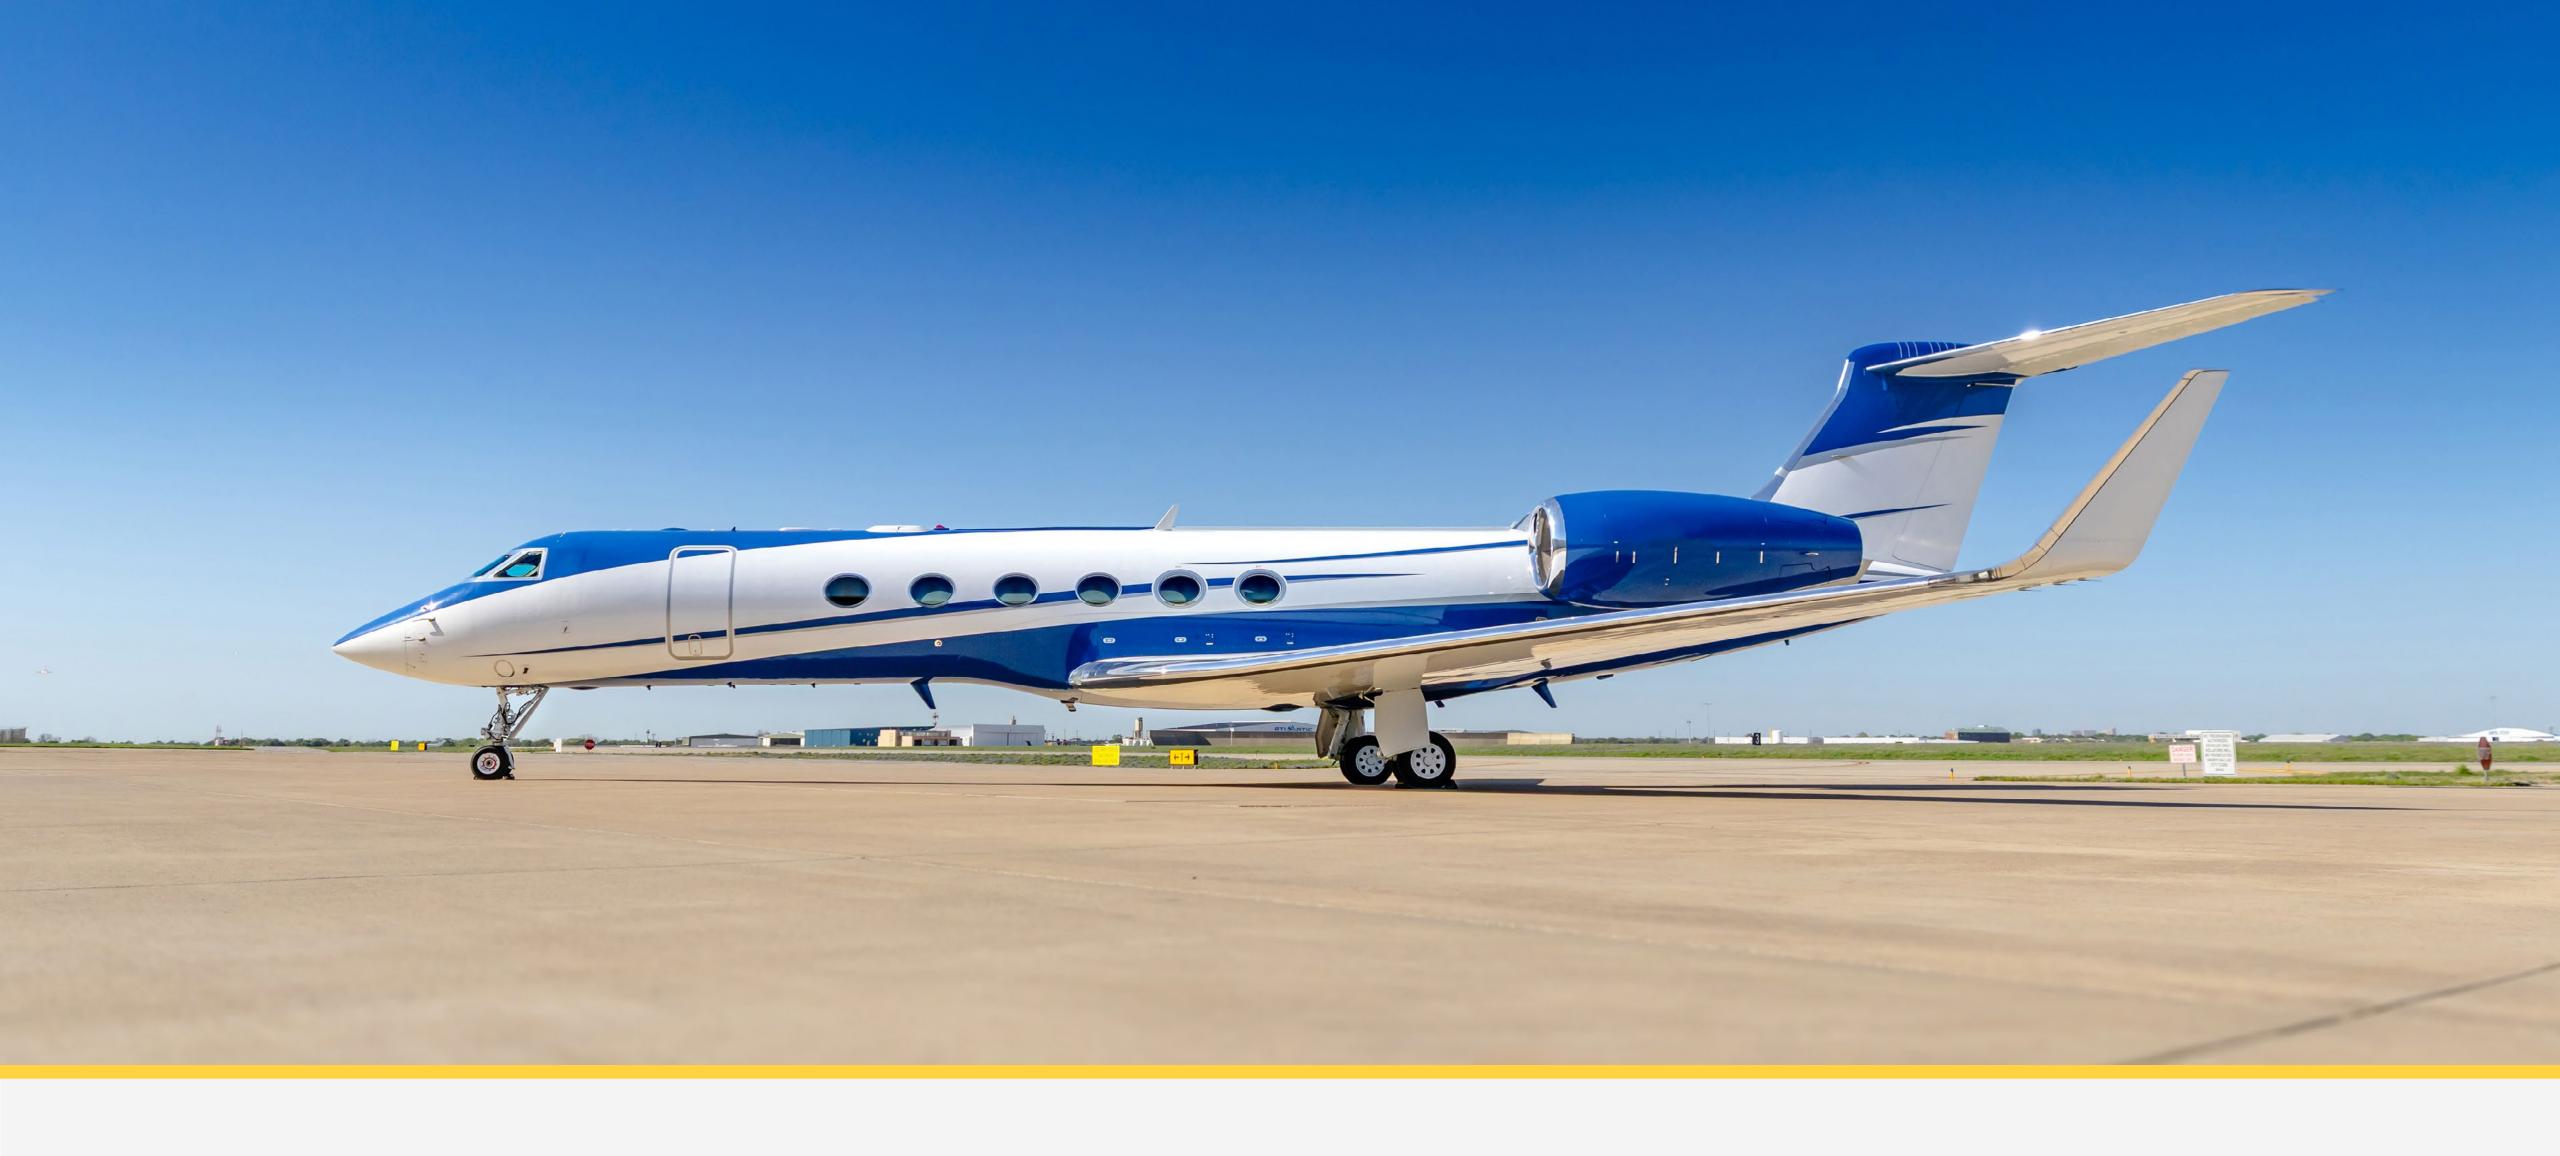

## Gulfstream GV Ultra Long-Range Jet

The Gulfstream GV is an ultra-long-range jet, capable of nonstop flights up to 6500 NM, making it perfect for international routes. With a spacious, luxurious cabin and advanced twin-engine performance, the GV delivers fast, comfortable, and reliable global travel.