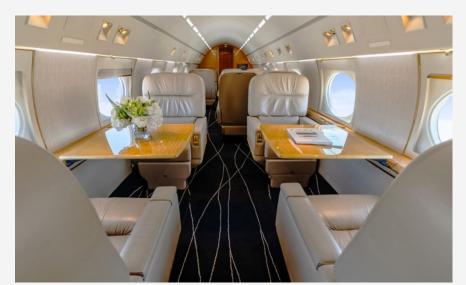

## Gulfstream GV Ultra Long-Range Jet

The Gulfstream GV is an ultra-long-range jet, capable of nonstop flights up to 6500 NM, making it perfect for international routes. With a spacious, luxurious cabin and advanced twin-engine performance, the GV delivers fast, comfortable, and reliable global travel.

## Aircraft Amenities